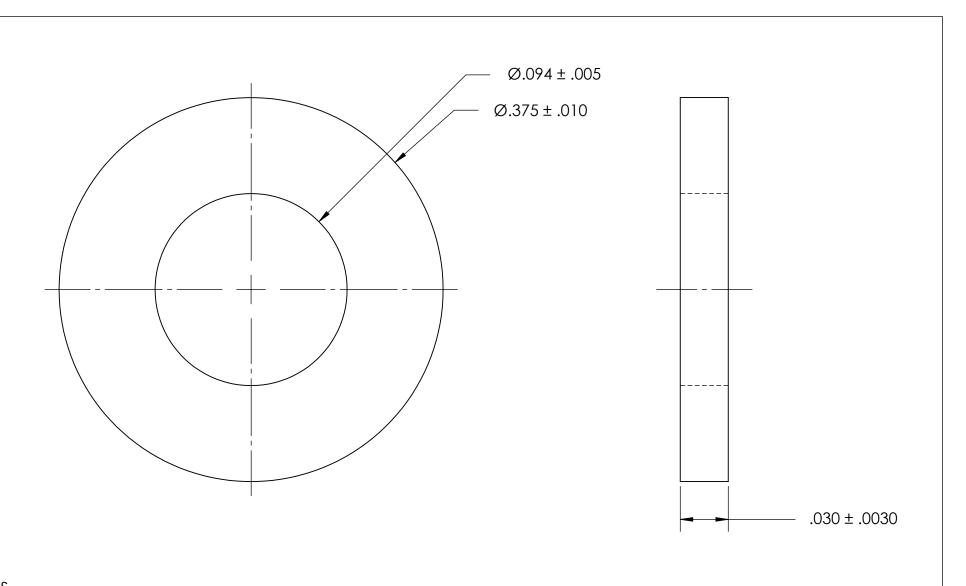

- NOTES
  1. ZINC PLATE PER ASTM B633, SC1, TYPE III or V; Clear
- 2. DIMENSIONS APPLY BEFORE PLATING

| PROPRIETARY AND CONFIDENTIAL       |
|------------------------------------|
| THE INFORMATION CONTAINED IN THIS  |
| DRAWING IS THE SOLE PROPERTY OF    |
| SEASTROM MANUFACTURING. ANY        |
| REPRODUCTION IN PART OR AS A WHOLE |
| WITHOUT THE WRITTEN PERMISSION OF  |
| SEASTROM MANUFACTURING IS          |
| PROHIBITED.                        |

|    | DIMENSIONS ARE IN INCHES                                                 |           | NAME | DATE |                   | SEASTROM MFG       |      |
|----|--------------------------------------------------------------------------|-----------|------|------|-------------------|--------------------|------|
|    | TOLERANCES: FRACTIONAL±1/32 ANGULAR: MACH±1/2 Deg TWO PLACE DECIMAL ±.01 | DRAWN     |      |      |                   | 3LA3TKOW WILG      |      |
|    |                                                                          | CHECKED   |      |      |                   |                    |      |
|    |                                                                          | ENG APPR. |      |      | FLAT ROUND WASHER |                    |      |
|    | THREE PLACE DECIMAL ±.005                                                | MFG APPR. |      |      |                   | ILAI KOOND WASIILK |      |
| .E | MATERIAL COLD ROLLED STEEL                                               | Q.A.      |      |      |                   |                    |      |
|    |                                                                          | COMMENTS: |      |      |                   |                    |      |
|    | FINISH                                                                   |           |      |      |                   |                    |      |
|    | SEE NOTE 1                                                               |           |      |      | SIZE              |                    | REV. |
|    | DRAWING IS NOT TO SCALE                                                  |           |      |      |                   | 5702-24-30-Z3      | -    |
|    |                                                                          |           |      |      |                   | SHEET 1 O          | F 1  |