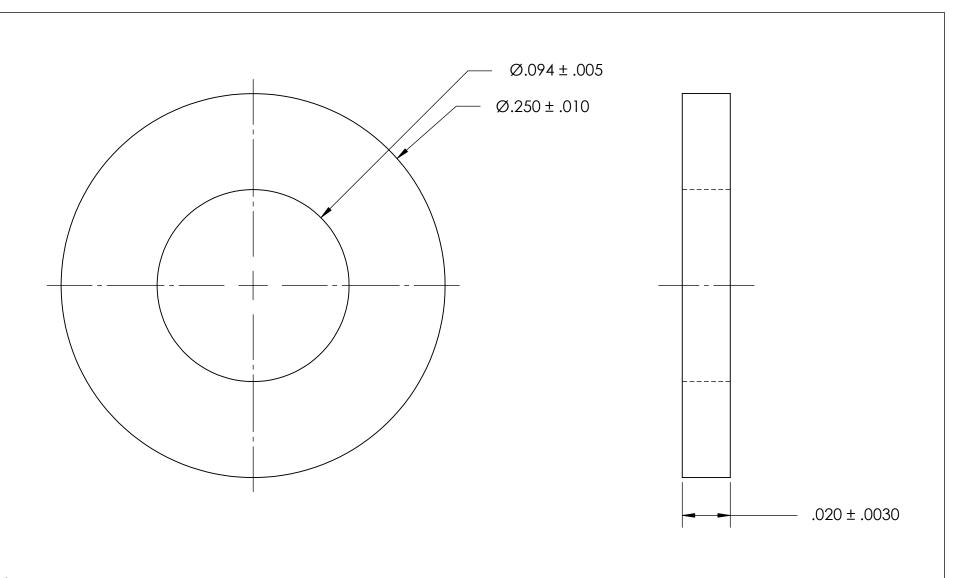

- NOTES
  1. ZINC PLATE PER ASTM B633, SC1, TYPE III or V; Clear
- 2. DIMENSIONS APPLY BEFORE PLATING

| PROPRIETARY AND CONFIDENTIAL       |
|------------------------------------|
| THE INFORMATION CONTAINED IN THIS  |
| DRAWING IS THE SOLE PROPERTY OF    |
| SEASTROM MANUFACTURING. ANY        |
| REPRODUCTION IN PART OR AS A WHOLE |
| WITHOUT THE WRITTEN PERMISSION OF  |
| SEASTROM MANUFACTURING IS          |
| PROHIBITED.                        |

| DIMENSIONS ARE IN INCHES TOLERANCES: FRACTIONAL±1/32 ANGULAR: MACH±1/2 Deg TWO PLACE DECIMAL ±.01 THREE PLACE DECIMAL ±.005  MATERIAL COLD ROLLED STEEL  FINISH SEE NOTE 1  DRAWN SIZE DWG, NO. A STOLERANCES: SEASTROM MFG  FLAT ROUND WASHER  SEASTROM MFG  FLAT ROUND WASHER  SIZE DWG, NO. A FEV. FORWING IS NOT TO SCALE                                                                                                                                                                                                                                                                                                                                                                                                                                                                                                                                                                                                                                                                                                                                                                                                                                                                                                                                                                                                                                                                                                                                                                                                                                                                                                                                                                                                                                                                                                                                                                                                                                                                                                                                                                                                  |    |                                                         |           |      |      |                    |      |
|--------------------------------------------------------------------------------------------------------------------------------------------------------------------------------------------------------------------------------------------------------------------------------------------------------------------------------------------------------------------------------------------------------------------------------------------------------------------------------------------------------------------------------------------------------------------------------------------------------------------------------------------------------------------------------------------------------------------------------------------------------------------------------------------------------------------------------------------------------------------------------------------------------------------------------------------------------------------------------------------------------------------------------------------------------------------------------------------------------------------------------------------------------------------------------------------------------------------------------------------------------------------------------------------------------------------------------------------------------------------------------------------------------------------------------------------------------------------------------------------------------------------------------------------------------------------------------------------------------------------------------------------------------------------------------------------------------------------------------------------------------------------------------------------------------------------------------------------------------------------------------------------------------------------------------------------------------------------------------------------------------------------------------------------------------------------------------------------------------------------------------|----|---------------------------------------------------------|-----------|------|------|--------------------|------|
| ANGULAR: MACH±1/2 Deg TWO PLACE DECIMAL ±.0.01 THREE PLACE DECIMAL ±.0.05 MATERIAL COLD ROLLED STEEL  FINISH SEE NOTE 1  PRAMMING IS NOT TO SCALE  THE PLACE DECIMAL ±.0.05  ENG APPR. MFG APPR.  MFG APPR.  SIZE DWG. NO.  A  SIZE DWG. NO.  A  FREV.  FROM PRAMMING IS NOT TO SCALE  PRAMMING IS NOT TO SCALE  THE PLACE DECIMAL ±.0.05  ENG APPR.  MFG APPR.  MFG APPR.  MFG APPR.  SIZE DWG. NO.  A  FREV.  FROM PRAMMING IS NOT TO SCALE  THE PLACE DECIMAL ±.0.05  FLAT ROUND WASHER  FLAT ROUND W |    | TOLERANCES:<br>FRACTIONAL±1/32<br>ANGULAR: MACH±1/2 Deg | DRAWN     | NAME | DATE | SEASTROM MFG       |      |
| TWO PLACE DECIMAL ±.01 THREE PLACE DECIMAL ±.005  MATERIAL COLD ROLLED STEEL  FINISH SEE NOTE 1  PRANUNC IS NOT TO SCALE  TWO PLACE DECIMAL ±.01  MFG APPR.  MFG APPR.  G.A.  COMMENTS:  SIZE DWG. NO. A 5702-23-20-Z3                                                                                                                                                                                                                                                                                                                                                                                                                                                                                                                                                                                                                                                                                                                                                                                                                                                                                                                                                                                                                                                                                                                                                                                                                                                                                                                                                                                                                                                                                                                                                                                                                                                                                                                                                                                                                                                                                                         |    |                                                         | CHECKED   |      |      |                    |      |
| MATERIAL COLD ROLLED STEEL  FINSH SEE NOTE 1  DRAWING IS NOT TO SCALE  PRAYING IS NOT TO SCALE  O.A.  SIZE DWG. NO. A 5702-23-20-Z3                                                                                                                                                                                                                                                                                                                                                                                                                                                                                                                                                                                                                                                                                                                                                                                                                                                                                                                                                                                                                                                                                                                                                                                                                                                                                                                                                                                                                                                                                                                                                                                                                                                                                                                                                                                                                                                                                                                                                                                            |    |                                                         | ENG APPR. |      |      | ELAT DOLIND WASHED |      |
| COLD ROLLED STEEL  FINISH SEE NOTE 1  SIZE DWG. NO. A 5702-23-20-Z3  PRAWING IS NOT TO SCALE                                                                                                                                                                                                                                                                                                                                                                                                                                                                                                                                                                                                                                                                                                                                                                                                                                                                                                                                                                                                                                                                                                                                                                                                                                                                                                                                                                                                                                                                                                                                                                                                                                                                                                                                                                                                                                                                                                                                                                                                                                   |    | THREE PLACE DECIMAL ±.005                               | MFG APPR. |      |      | I LAT KOUND WASHEK |      |
| FINISH SEE NOTE 1  SIZE DWG. NO. A 5702-23-20-Z3                                                                                                                                                                                                                                                                                                                                                                                                                                                                                                                                                                                                                                                                                                                                                                                                                                                                                                                                                                                                                                                                                                                                                                                                                                                                                                                                                                                                                                                                                                                                                                                                                                                                                                                                                                                                                                                                                                                                                                                                                                                                               |    |                                                         | Q.A.      |      |      |                    |      |
| SEE NOTE 1  SIZE DWG, NO.  A 5702-23-20-Z3                                                                                                                                                                                                                                                                                                                                                                                                                                                                                                                                                                                                                                                                                                                                                                                                                                                                                                                                                                                                                                                                                                                                                                                                                                                                                                                                                                                                                                                                                                                                                                                                                                                                                                                                                                                                                                                                                                                                                                                                                                                                                     |    | COLD KOLLED 21EEL                                       | COMMENTS: |      |      |                    |      |
| DRAMING IS NOT TO SCALE                                                                                                                                                                                                                                                                                                                                                                                                                                                                                                                                                                                                                                                                                                                                                                                                                                                                                                                                                                                                                                                                                                                                                                                                                                                                                                                                                                                                                                                                                                                                                                                                                                                                                                                                                                                                                                                                                                                                                                                                                                                                                                        | LE |                                                         |           |      |      |                    | REV. |
| DRAWING IS NOT TO SCALE     CLIFET 1 OF 1                                                                                                                                                                                                                                                                                                                                                                                                                                                                                                                                                                                                                                                                                                                                                                                                                                                                                                                                                                                                                                                                                                                                                                                                                                                                                                                                                                                                                                                                                                                                                                                                                                                                                                                                                                                                                                                                                                                                                                                                                                                                                      |    | DRAWING IS NOT TO SCALE                                 |           |      |      | <u> </u>           | -    |