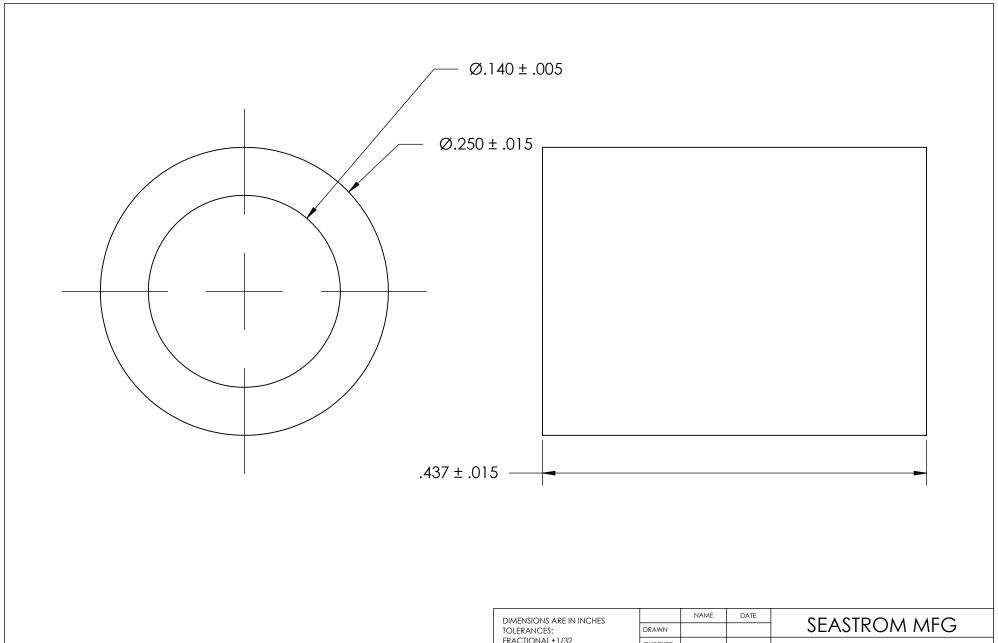

| DIMENSIONS ARE IN INCHES TOLERANCES: FRACTIONAL±1/32 ANGULAR: MACH±1/2 Deg TWO PLACE DECIMAL ±.01 THREE PLACE DECIMAL ±.005 |           | NAME | DATE |                   |              |  |
|-----------------------------------------------------------------------------------------------------------------------------|-----------|------|------|-------------------|--------------|--|
|                                                                                                                             | DRAWN     |      |      |                   | SEASTROM MFG |  |
|                                                                                                                             | CHECKED   |      |      |                   |              |  |
|                                                                                                                             | ENG APPR. |      |      |                   |              |  |
|                                                                                                                             | MFG APPR. |      |      | FLAT ROUND WASHER |              |  |
| material<br>NATURAL NYLON                                                                                                   | Q.A.      |      |      | 1                 |              |  |
|                                                                                                                             | COMMENTS: |      |      | 1                 |              |  |
| finish<br>NONE                                                                                                              |           |      |      |                   | DWG. NO.     |  |
| DRAWING IS NOT TO SCALE                                                                                                     |           |      |      | Α                 | 0070 77      |  |
|                                                                                                                             |           |      |      | 1                 | ISHEET 1 O   |  |