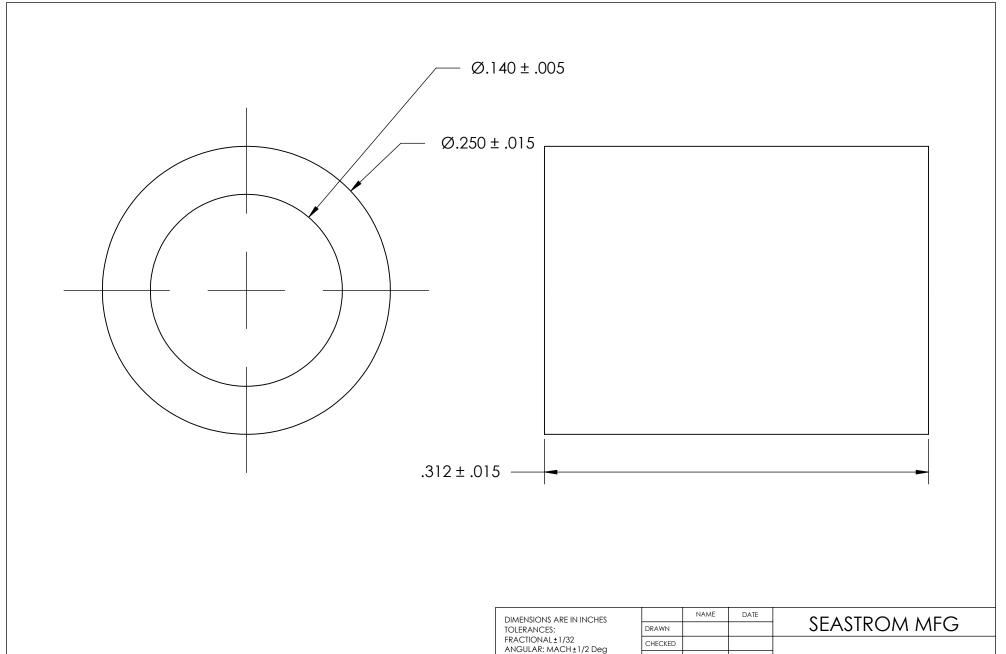

| DIMENSIONS ARE IN INCHES TOLERANCES: FRACTIONAL±1/32 ANGULAR: MACH±1/2 Deg TWO PLACE DECIMAL ±.01 THREE PLACE DECIMAL ±.005 | DRAWN     | NAME | DATE |                   | SEASTROM MFG |
|-----------------------------------------------------------------------------------------------------------------------------|-----------|------|------|-------------------|--------------|
|                                                                                                                             | CHECKED   |      |      | FLAT ROUND WASHER |              |
|                                                                                                                             | ENG APPR. |      |      |                   |              |
|                                                                                                                             | MFG APPR. |      |      |                   |              |
| MATERIAL                                                                                                                    | Q.A.      |      |      |                   |              |
| NATURAL NYLON                                                                                                               | COMMENTS: |      |      | 1                 |              |
| FINISH                                                                                                                      |           |      |      | SIZE              | DWG. NO.     |
| NONE                                                                                                                        | _         |      |      | A                 | 5693-95      |
| DRAWING IS NOT TO SCALE                                                                                                     |           |      |      | <b>/</b> `        |              |
|                                                                                                                             |           |      |      | 1                 | SHEET 1 C    |