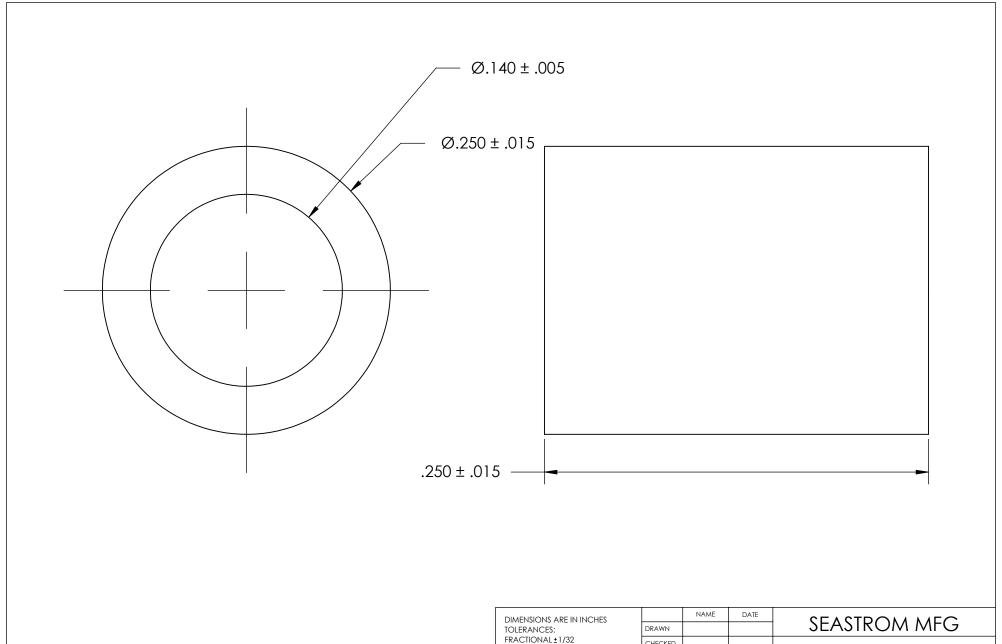

## PROPRIETARY AND CONFIDENTIAL

THE INFORMATION CONTAINED IN THIS DRAWING IS THE SOLE PROPERTY OF SEASTROM MANUFACTURING. ANY REPRODUCTION IN PART OR AS A WHOLE WITHOUT THE WRITTEN PERMISSION OF SEASTROM MANUFACTURING IS PROHIBITED.

| DIMENSIONS ARE IN INCHES TOLERANCES: FRACTIONAL±1/32 ANGULAR: MACH±1/2 Deg TWO PLACE DECIMAL ±.01 THREE PLACE DECIMAL ±.005 |           | NAME | DATE |   |      |
|-----------------------------------------------------------------------------------------------------------------------------|-----------|------|------|---|------|
|                                                                                                                             | DRAWN     |      |      | 3 |      |
|