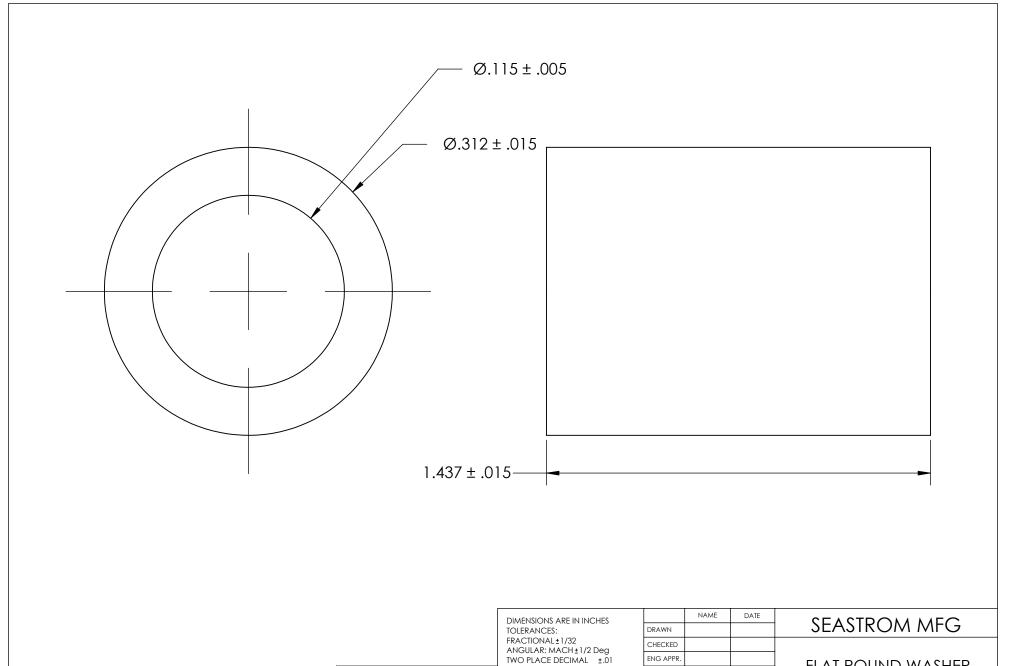

| DIMENSIONS ARE IN INCHES TOLERANCES: FRACTIONAL±1/32 ANGULAR: MACH±1/2 Deg TWO PLACE DECIMAL ±.01 THREE PLACE DECIMAL ±.005 |           | NAME | DATE |      | SEA      |  |
|-----------------------------------------------------------------------------------------------------------------------------|-----------|------|------|------|----------|--|
|                                                                                                                             | DRAWN     |      |      | 3L/  |          |  |
|                                                                                                                             | CHECKED   |      |      |      |          |  |
|                                                                                                                             | ENG APPR. |      |      | FLAT |          |  |
|                                                                                                                             | MFG APPR. |      |      | FLAT |          |  |
| material<br>NATURAL NYLON                                                                                                   | Q.A.      |      |      | 1    |          |  |
|                                                                                                                             | COMMENTS: |      |      | 1    |          |  |
| FINISH                                                                                                                      |           |      |      | 0175 |          |  |
| NONE                                                                                                                        |           |      |      | SIZE | DWG. NO. |  |
| DRAWING IS NOT TO SCALE                                                                                                     |           |      |      | _    | J07      |  |
|                                                                                                                             |           |      |      |      |          |  |

T ROUND WASHER

REV. 93-90 SHEET 1 OF 1