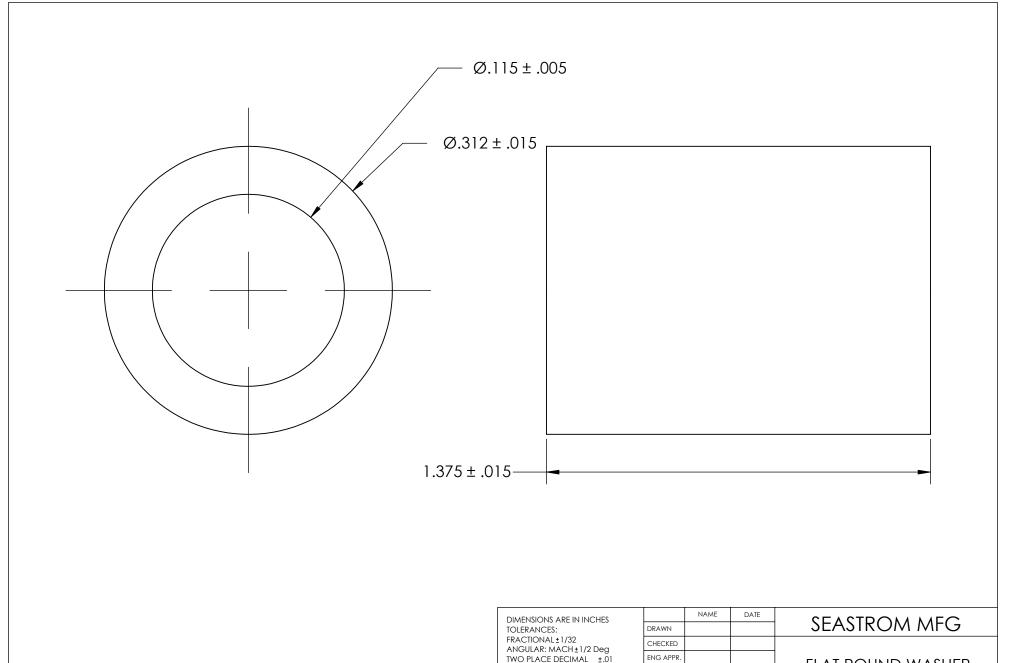

| DIMENSIONS ARE IN INCHES TOLERANCES: FRACTIONAL±1/32 ANGULAR: MACH±1/2 Deg TWO PLACE DECIMAL ±.01 THREE PLACE DECIMAL ±.005 | DRAWN     | NAME | DATE |        | SEAS     |
|-----------------------------------------------------------------------------------------------------------------------------|-----------|------|------|--------|----------|
|                                                                                                                             | CHECKED   |      |      | FLAT R |          |
|                                                                                                                             | ENG APPR. |      |      |        |          |
|                                                                                                                             | MFG APPR. |      |      |        |          |
| MATURAL NYLON                                                                                                               | Q.A.      |      |      |        |          |
|                                                                                                                             | COMMENTS: |      |      |        |          |
| finish<br>NONE                                                                                                              |           |      |      | SIZE   | DWG. NO. |
| DRAWING IS NOT TO SCALE                                                                                                     |           |      |      | Α      | 5693     |
|                                                                                                                             |           |      |      |        |          |

ROUND WASHER

REV. <u>3-89</u> SHEET 1 OF 1