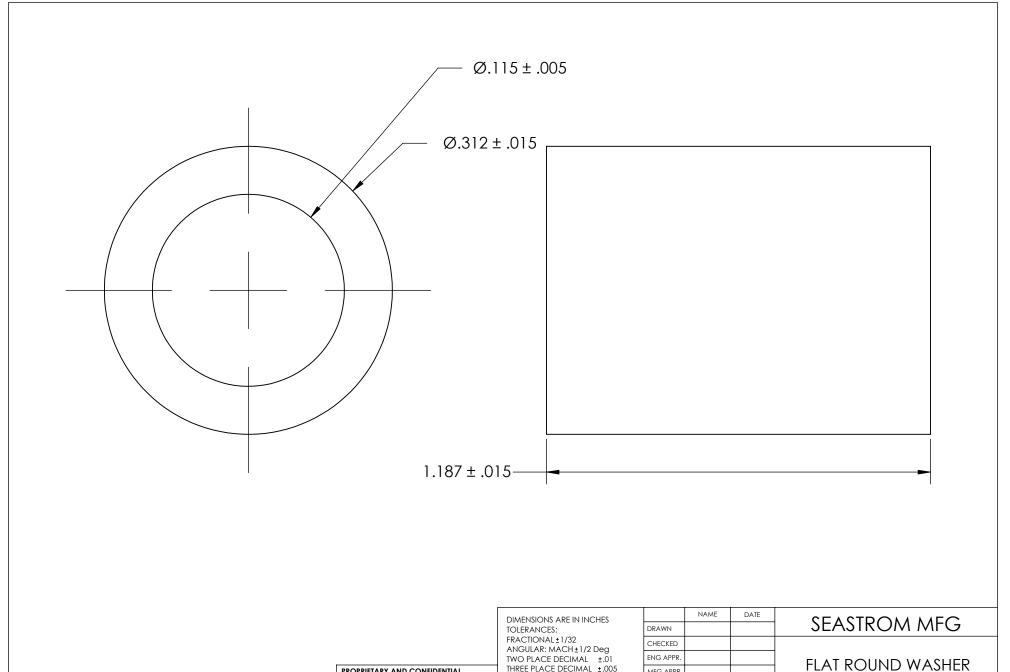

| DIMENSIONS ARE IN INCHES TOLERANCES: FRACTIONAL±1/32 ANGULAR: MACH±1/2 Deg TWO PLACE DECIMAL ±.01 THREE PLACE DECIMAL ±.005 | DRAWN     | NAME | DATE |         | SEASTI   |
|-----------------------------------------------------------------------------------------------------------------------------|-----------|------|------|---------|----------|
|                                                                                                                             | CHECKED   |      |      | FLAT RO |          |
|                                                                                                                             | ENG APPR. |      |      |         |          |
|                                                                                                                             | MFG APPR. |      |      |         | FLATRO   |
| NATURAL NYLON                                                                                                               | Q.A.      |      |      |         |          |
|                                                                                                                             | COMMENTS: |      |      |         |          |
| FINISH<br>NONE                                                                                                              |           |      |      |         | DWG. NO. |
| DRAWING IS NOT TO SCALE                                                                                                     |           |      |      | Α       | 5693-86  |
|                                                                                                                             |           |      |      |         |          |