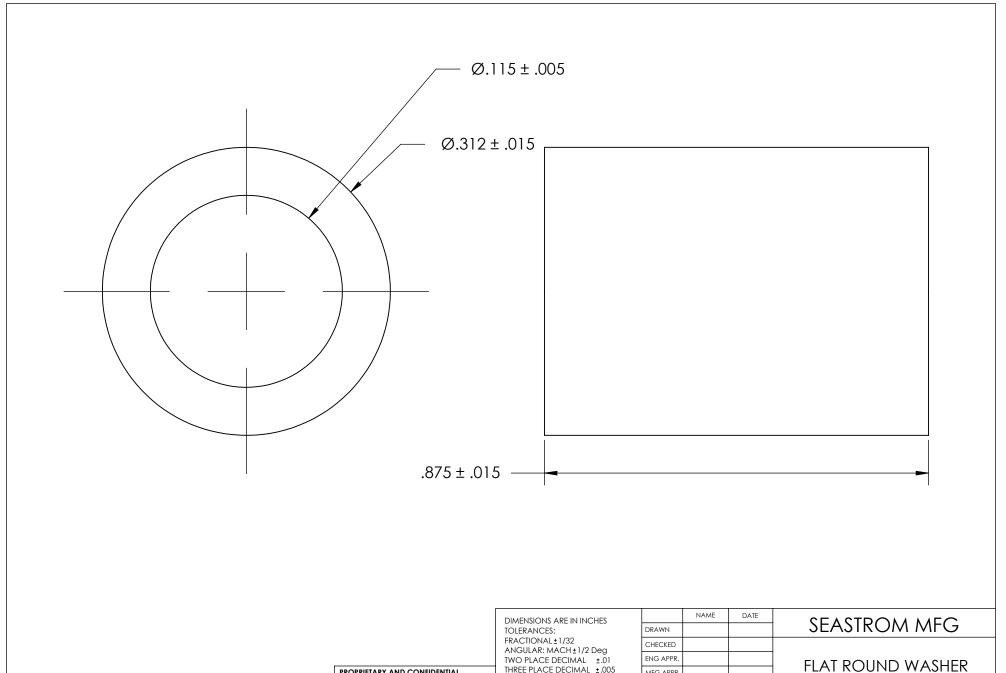

|  | DIMENSIONS ARE IN INCHES                                                               | DRAWN     | NAME | DATE |           | SEASTRO             |
|--|----------------------------------------------------------------------------------------|-----------|------|------|-----------|---------------------|
|  | FRACTIONAL±1/32 ANGULAR: MACH±1/2 Deg TWO PLACE DECIMAL ±.01 THREE PLACE DECIMAL ±.005 | CHECKED   |      |      | FLAT ROUN |                     |
|  |                                                                                        | ENG APPR. |      |      |           |                     |
|  |                                                                                        | MFG APPR. |      |      |           | FLAT KOUN           |
|  | MATURAL NYLON                                                                          | Q.A.      |      |      |           |                     |
|  |                                                                                        | COMMENTS: |      |      | 1         |                     |
|  | FINISH                                                                                 |           |      |      |           |                     |
|  | NONE                                                                                   |           |      |      | SIZE      | DWG. NO.<br>5693-81 |
|  | DRAWING IS NOT TO SCALE                                                                |           |      |      | _         | 3073-01             |
|  | DICTIVITO IS 1101 TO SCALE                                                             |           |      |      |           |                     |