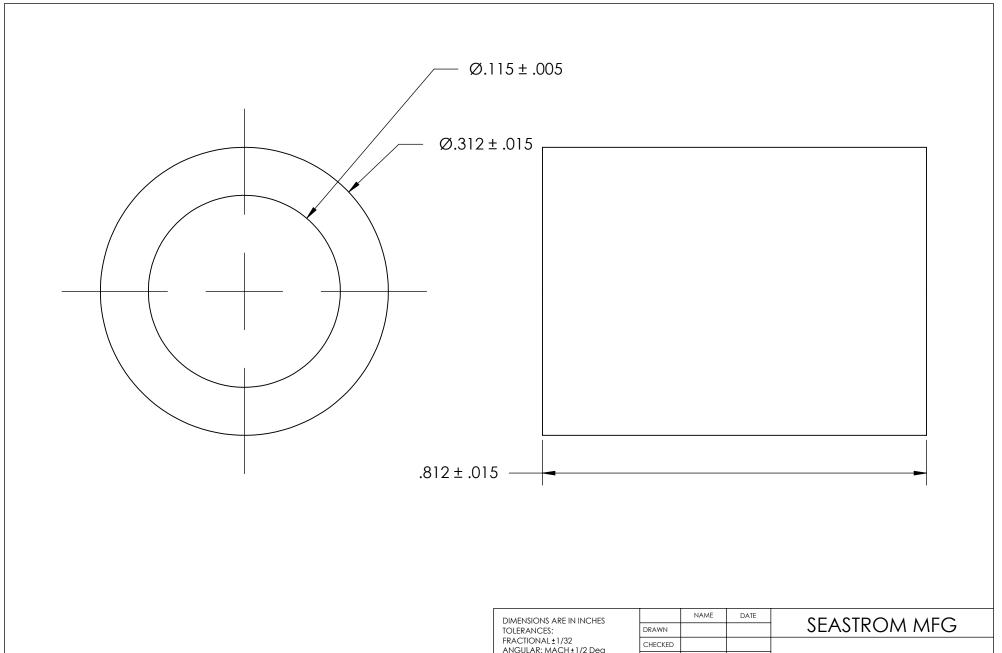

| DIMENSIONS ARE IN INCHES TOLERANCES: FRACTIONAL±1/32 ANGULAR: MACH±1/2 Deg TWO PLACE DECIMAL ±.01 THREE PLACE DECIMAL ±.005 |           | NAME | DATE |          |
|-----------------------------------------------------------------------------------------------------------------------------|-----------|------|------|----------|
|                                                                                                                             | DRAWN     |      |      |          |
|                                                                                                                             | CHECKED   |      |      |          |
|                                                                                                                             | ENG APPR. |      |      |          |
|                                                                                                                             | MFG APPR. |      |      |          |
| MATURAL NYLON                                                                                                               | Q.A.      |      |      |          |
|                                                                                                                             | COMMENTS: |      |      |          |
| FINISH                                                                                                                      |           |      |      | SI7F     |
| NONE                                                                                                                        |           |      |      | A        |
| DRAWING IS NOT TO SCALE                                                                                                     |           |      |      | <u> </u> |

FLAT ROUND WASHER

DWG. NO. 5693-80 REV. SHEET 1 OF 1