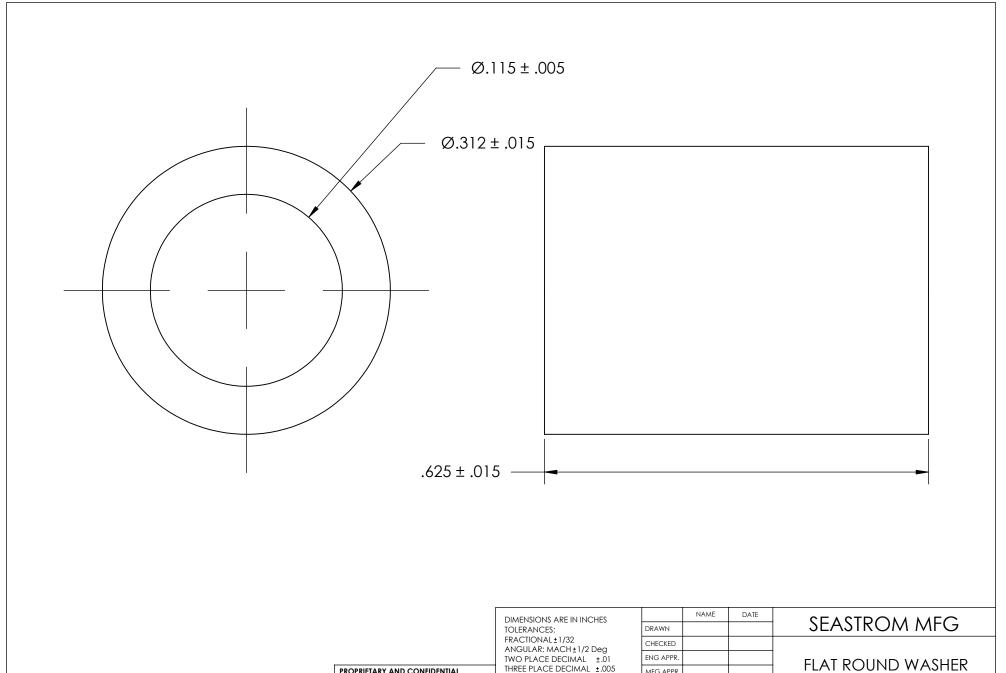

| DIMENSIONS ARE IN INCHES TOLERANCES: FRACTIONAL±1/32 ANGULAR: MACH±1/2 Deg TWO PLACE DECIMAL ±.01 THREE PLACE DECIMAL ±.005 |           | NAME | DATE | CEACIDOA      |
|-----------------------------------------------------------------------------------------------------------------------------|-----------|------|------|---------------|
|                                                                                                                             | DRAWN     |      |      | SEASTROM      |
|                                                                                                                             | CHECKED   |      |      |               |
|                                                                                                                             | ENG APPR. |      |      | FLAT ROUND    |
|                                                                                                                             | MFG APPR. |      |      |               |
| material<br>NATURAL NYLON                                                                                                   | Q.A.      |      |      |               |
|                                                                                                                             | COMMENTS: |      |      |               |
| FINISH<br>NONE                                                                                                              |           |      |      | SIZE DWG. NO. |
| DRAWING IS NOT TO SCALE                                                                                                     |           |      |      | A 5693-77     |
|                                                                                                                             |           |      |      |               |