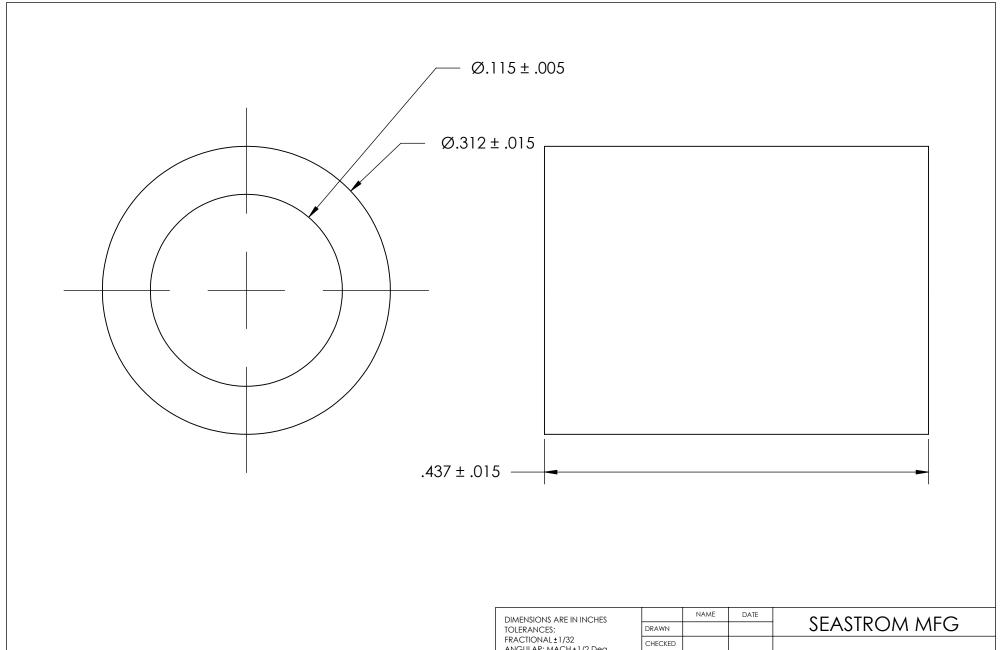

| DIMENSIONS ARE IN INCHES TOLERANCES: FRACTIONAL±1/32 ANGULAR: MACH±1/2 Deg TWO PLACE DECIMAL ±.01 THREE PLACE DECIMAL ±.005 |           | NAME | DATE | SEAS    |          |
|-----------------------------------------------------------------------------------------------------------------------------|-----------|------|------|---------|----------|
|                                                                                                                             | DRAWN     |      |      |         |          |
|                                                                                                                             | CHECKED   |      |      | FLAT RO |          |
|                                                                                                                             | ENG APPR. |      |      |         |          |
|                                                                                                                             | MFG APPR. |      |      |         |          |
| MATURAL NYLON                                                                                                               | Q.A.      |      |      |         |          |
|                                                                                                                             | COMMENTS: |      |      |         |          |
| FINISH                                                                                                                      |           |      |      | SIZE    | DWG NO   |
| NONE                                                                                                                        |           |      |      | A       | DWG. NO. |
| DRAWING IS NOT TO SCALE                                                                                                     |           |      |      |         | 3073-7   |
|                                                                                                                             |           |      |      |         |          |

FLAT ROUND WASHER

SIZE DWG. NO. REV. -

SHEET 1 OF 1