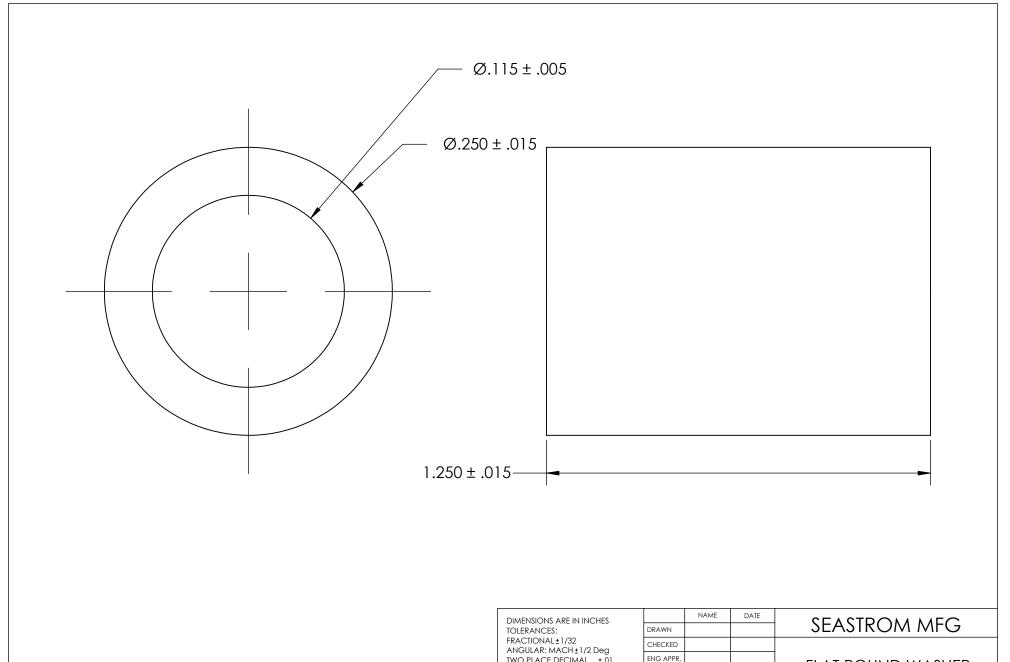

| DIMENSIONS ARE IN INCHES TOLERANCES: FRACTIONAL±1/32 ANGULAR: MACH±1/2 Deg TWO PLACE DECIMAL ±.01 THREE PLACE DECIMAL ±.005 |           | NAME | DATE | CEACT   |          |  |
|-----------------------------------------------------------------------------------------------------------------------------|-----------|------|------|---------|----------|--|
|                                                                                                                             | DRAWN     |      |      |         | SEASTI   |  |
|                                                                                                                             | CHECKED   |      |      | FLAT RO |          |  |
|                                                                                                                             | ENG APPR. |      |      |         |          |  |
|                                                                                                                             | MFG APPR. |      |      |         |          |  |
| MATURAL NYLON                                                                                                               | Q.A.      |      |      |         |          |  |
|                                                                                                                             | COMMENTS: |      |      | 1       |          |  |
| FINISH                                                                                                                      |           |      |      |         |          |  |
| NONE                                                                                                                        |           |      |      |         | DWG. NO. |  |
| DRAWING IS NOT TO SCALE                                                                                                     |           |      |      | Α       | 5693-64  |  |
|                                                                                                                             |           |      |      | 1       |          |  |

DUND WASHER

SHEET 1 OF 1