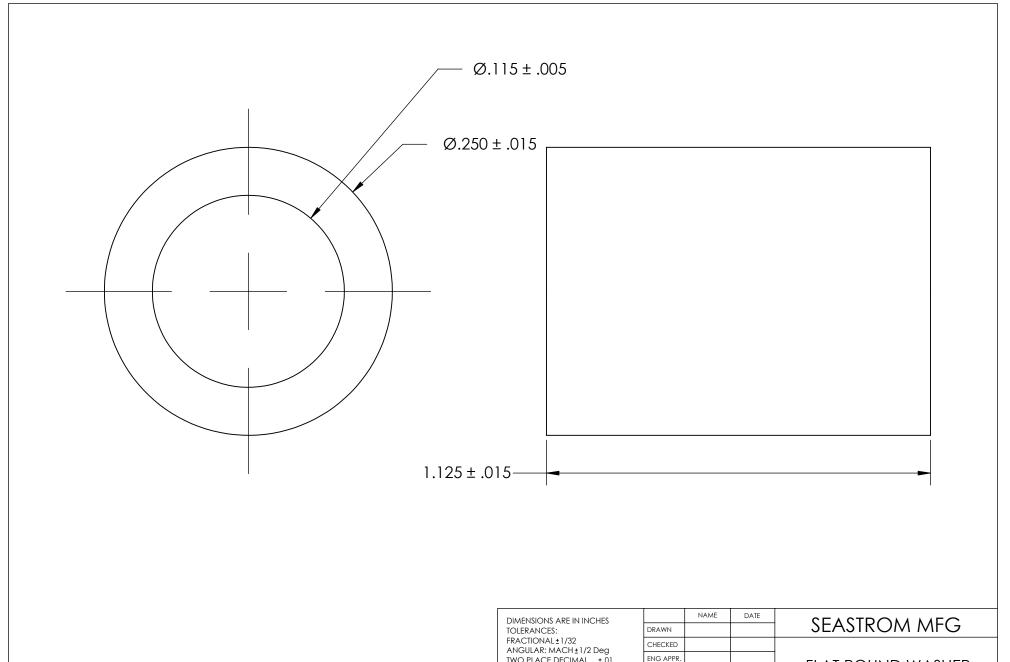

| DIMENSIONS ARE IN INCHES TOLERANCES: FRACTIONAL±1/32 ANGULAR: MACH±1/2 Deg TWO PLACE DECIMAL ±.01 THREE PLACE DECIMAL ±.005 |                                                                                                                                       | NAME                                                                                                                                                                                                | DATE                                                                                                                                                                                                                  |                                                                                                                                                                                |                                                                                                                                                              |  |
|-----------------------------------------------------------------------------------------------------------------------------|---------------------------------------------------------------------------------------------------------------------------------------|-----------------------------------------------------------------------------------------------------------------------------------------------------------------------------------------------------|-----------------------------------------------------------------------------------------------------------------------------------------------------------------------------------------------------------------------|--------------------------------------------------------------------------------------------------------------------------------------------------------------------------------|--------------------------------------------------------------------------------------------------------------------------------------------------------------|--|
|                                                                                                                             | DRAWN                                                                                                                                 |                                                                                                                                                                                                     |                                                                                                                                                                                                                       | 1                                                                                                                                                                              | •                                                                                                                                                            |  |
|                                                                                                                             | CHECKED                                                                                                                               |                                                                                                                                                                                                     |                                                                                                                                                                                                                       |                                                                                                                                                                                |                                                                                                                                                              |  |
|                                                                                                                             | ENG APPR.                                                                                                                             |                                                                                                                                                                                                     |                                                                                                                                                                                                                       |                                                                                                                                                                                | _                                                                                                                                                            |  |
|                                                                                                                             | MFG APPR.                                                                                                                             |                                                                                                                                                                                                     |                                                                                                                                                                                                                       |                                                                                                                                                                                | Γ                                                                                                                                                            |  |
| MATURAL NYLON                                                                                                               | Q.A.                                                                                                                                  |                                                                                                                                                                                                     |                                                                                                                                                                                                                       |                                                                                                                                                                                |                                                                                                                                                              |  |
|                                                                                                                             | COMMENTS:                                                                                                                             |                                                                                                                                                                                                     |                                                                                                                                                                                                                       | 1                                                                                                                                                                              |                                                                                                                                                              |  |
| FINISH                                                                                                                      |                                                                                                                                       |                                                                                                                                                                                                     |                                                                                                                                                                                                                       |                                                                                                                                                                                |                                                                                                                                                              |  |
| NONE                                                                                                                        |                                                                                                                                       |                                                                                                                                                                                                     |                                                                                                                                                                                                                       |                                                                                                                                                                                | DWG                                                                                                                                                          |  |
| DRAWING IS NOT TO SCALE                                                                                                     |                                                                                                                                       |                                                                                                                                                                                                     |                                                                                                                                                                                                                       | _                                                                                                                                                                              |                                                                                                                                                              |  |
|                                                                                                                             | TOLERANCES: FRACTIONAL±1/32 ANGULAR: MACH±1/2 Deg TWO PLACE DECIMAL ±.01 THREE PLACE DECIMAL ±.005 MATERIAL NATURAL NYLON FINISH NONE | TOLERANCES:  FRACTIONAL±1/32  ANGULAR: MACH±1/2 Deg  TWO PLACE DECIMAL ±.01  THREE PLACE DECIMAL ±.005  MATERIAL  NATURAL NYLON  FINISH  NONE  DRAWN  CHECKED  ENG APPR.  MFG APPR.  Q.A.  COMMENTS | DIMENSIONS ARE IN INCHES TOLERANCES: FRACTIONAL ± 1/32 ANGULAR: MACH±1/2 Deg TWO PLACE DECIMAL ± .01 THREE PLACE DECIMAL ± .005 MATERIAL NATURAL NYLON FINISH NONE  DRAWN CHECKED ENG APPR. MFG APPR.  G.A. COMMENTS: | DIMENSIONS ARE IN INCHES TOLERANCES: FRACTIONAL ± 1/32 ANGULAR: MACH±1/2 Deg TWO PLACE DECIMAL ± .01 THREE PLACE DECIMAL ± .005 MATERIAL NATURAL NYLON  COMMENTS:  FINISH NONE | DIMENSIONS ARE IN INCHES TOLERANCES: FRACTIONAL ± 1/32 ANGULAR: MACH±1/2 Deg TWO PLACE DECIMAL ±.01 THREE PLACE DECIMAL ±.005 MATERIAL NATURAL NYLON  SIZE A |  |

FLAT ROUND WASHER

SIZE DWG. NO. REV. 5693-62 SHEET 1 OF 1