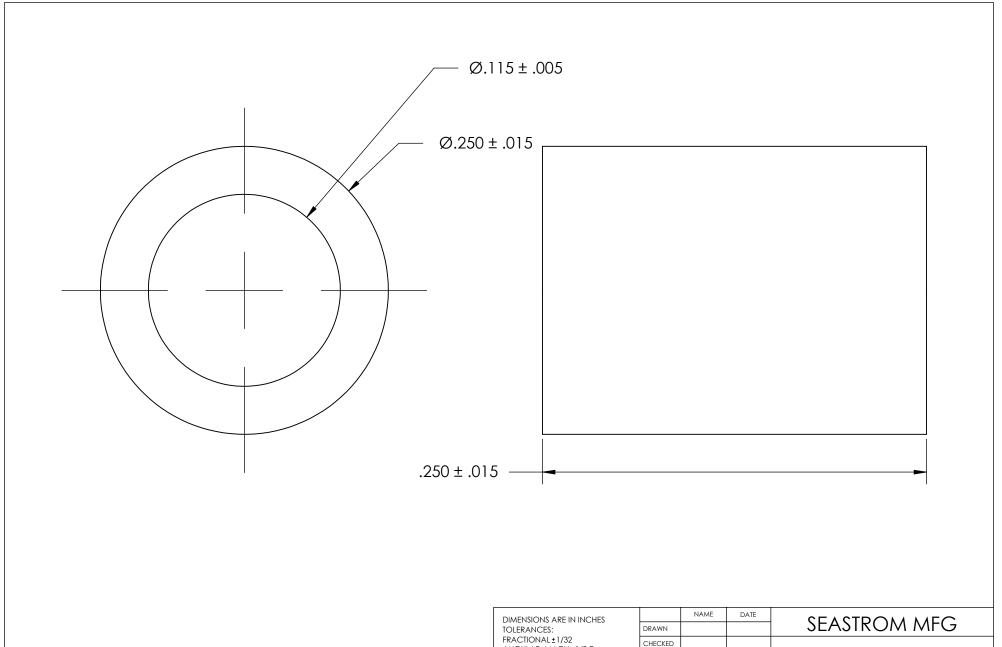

| DIMENSIONS ARE IN INCHES TOLERANCES: FRACTIONAL ± 1/32 ANGULAR: MACH ± 1/2 Deg TWO PLACE DECIMAL ± .01 THREE PLACE DECIMAL ± .005 |           | NAME | DATE |                   |   |  |
|-----------------------------------------------------------------------------------------------------------------------------------|-----------|------|------|-------------------|---|--|
|                                                                                                                                   | DRAWN     |      |      | SEASTROM MFG      |   |  |
|                                                                                                                                   | CHECKED   |      |      |                   |   |  |
|                                                                                                                                   | ENG APPR. |      |      | FLAT ROUND WASHER |   |  |
|                                                                                                                                   | MFG APPR. |      |      | FLATROUND WASHER  |   |  |
| material<br>NATURAL NYLON                                                                                                         | Q.A.      |      |      |                   |   |  |
|                                                                                                                                   | COMMENTS: |      |      |                   |   |  |
| FINISH<br>NONE                                                                                                                    |           |      |      | SIZE DWG. NO.     | Т |  |
| DRAWING IS NOT TO SCALE                                                                                                           | -         |      |      | <b>A</b> 5693-48  |   |  |
|                                                                                                                                   |           |      |      | SHFFT 1           | O |  |