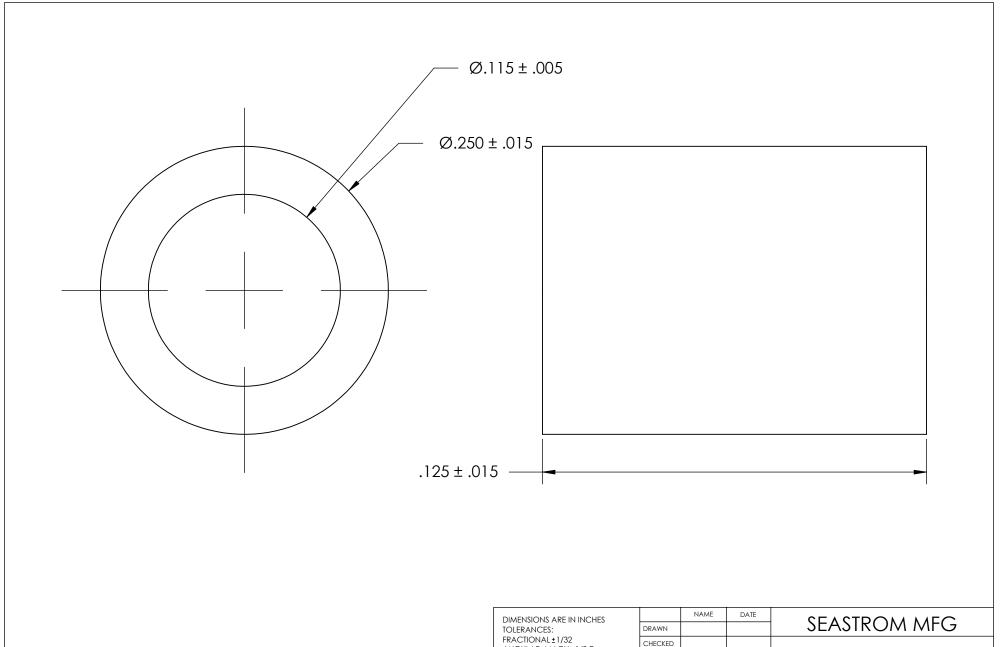

| DIMENSIONS ARE IN INCHES TOLERANCES: FRACTIONAL±1/32 ANGULAR: MACH±1/2 Deg TWO PLACE DECIMAL ±.01 THREE PLACE DECIMAL ±.005 |           | NAME | DATE |                   |  |
|-----------------------------------------------------------------------------------------------------------------------------|-----------|------|------|-------------------|--|
|                                                                                                                             | DRAWN     |      |      | SEASTROM MFG      |  |
|                                                                                                                             | CHECKED   |      |      |                   |  |
|                                                                                                                             | ENG APPR. |      |      | FLAT ROUND WASHER |  |
|                                                                                                                             | MFG APPR. |      |      |                   |  |
| MATURAL NYLON                                                                                                               | Q.A.      |      |      |                   |  |
|                                                                                                                             | COMMENTS: |      |      |                   |  |
| inish<br>NONE                                                                                                               |           |      |      | SIZE DWG. NO.     |  |
| DRAWING IS NOT TO SCALE                                                                                                     |           |      |      | A 5693-46         |  |
| DICTION OF THE SECTION                                                                                                      |           |      |      | ISHEET 1 O        |  |