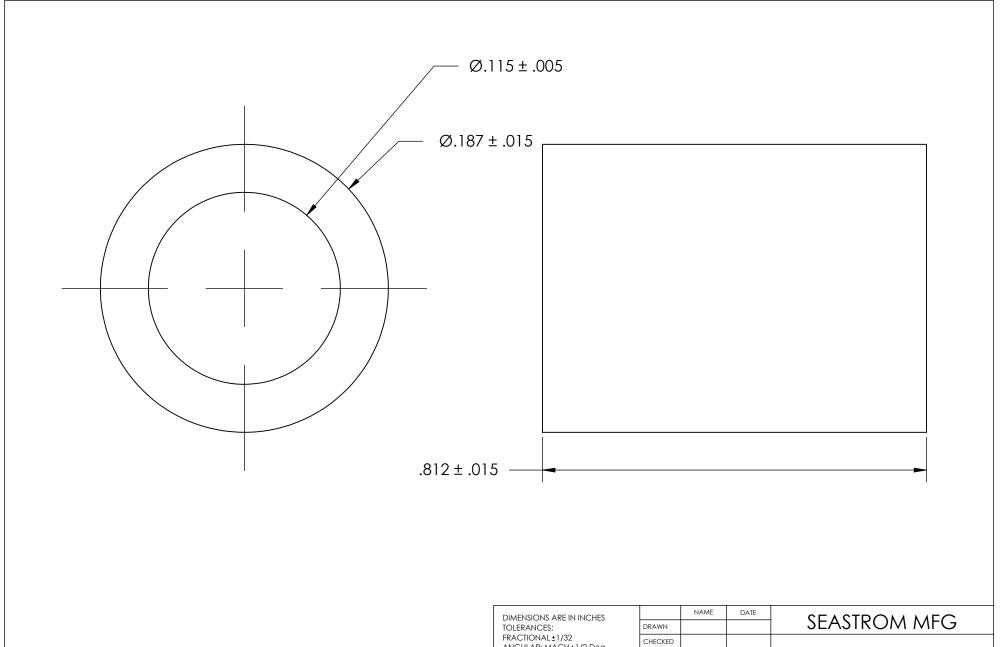

## PROPRIETARY AND CONFIDENTIAL

THE INFORMATION CONTAINED IN THIS DRAWING IS THE SOLE PROPERTY OF SEASTROM MANUFACTURING. ANY REPRODUCTION IN PART OR AS A WHOLE WITHOUT THE WRITTEN PERMISSION OF SEASTROM MANUFACTURING IS PROHIBITED.

| DIMENSIONS ARE IN INCHES TOLERANCES: FRACTIONAL±1/32 ANGULAR: MACH±1/2 Deg TWO PLACE DECIMAL ±.01 THREE PLACE DECIMAL ±.005 |           | NAME | DATE |      | C    |
|-----------------------------------------------------------------------------------------------------------------------------|-----------|------|------|------|------|
|                                                                                                                             | DRAWN     |      |      | 5    |      |
|