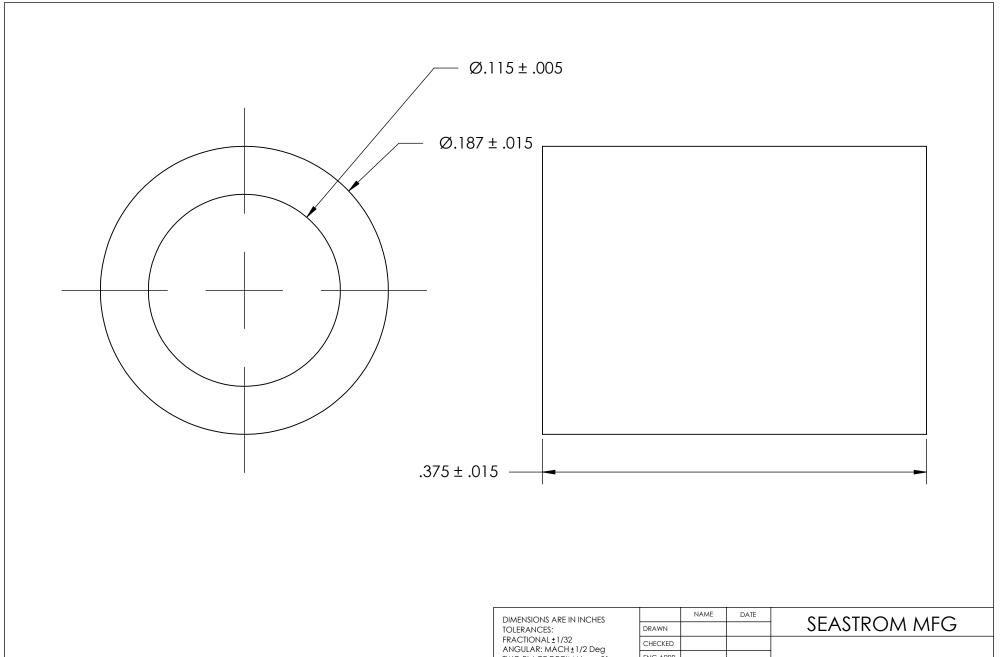

## PROPRIETARY AND CONFIDENTIAL

THE INFORMATION CONTAINED IN THIS DRAWING IS THE SOLE PROPERTY OF SEASTROM MANUFACTURING. ANY REPRODUCTION IN PART OR AS A WHOLE WITHOUT THE WRITTEN PERMISSION OF SEASTROM MANUFACTURING IS PROHIBITED.

| DIMENSIONS ARE IN INCHES TOLERANCES: FRACTIONAL±1/32 ANGULAR: MACH±1/2 Deg TWO PLACE DECIMAL ±.01 THREE PLACE DECIMAL ±.005 |           | NAME | DATE | SE.  |          |
|-----------------------------------------------------------------------------------------------------------------------------|-----------|------|------|------|----------|
|                                                                                                                             | DRAWN     |      |      |      |          |
|                                                                                                                             | CHECKED   |      |      |      |          |
|                                                                                                                             | ENG APPR. |      |      | FIA. |          |
|                                                                                                                             | MFG APPR. |      |      | ΓLA  |          |
| MATURAL NYLON                                                                                                               | Q.A.      |      |      |      |          |
|                                                                                                                             | COMMENTS: |      |      | 1    |          |
| finish<br>NONE                                                                                                              |           |      |      | SIZE | DWG. NO. |
| DRAWING IS NOT TO SCALE                                                                                                     |           |      |      | Α    | 56       |
|                                                                                                                             |           |      |      |      |          |

AT ROUND WASHER

REV. 393-35 SHEET 1 OF 1