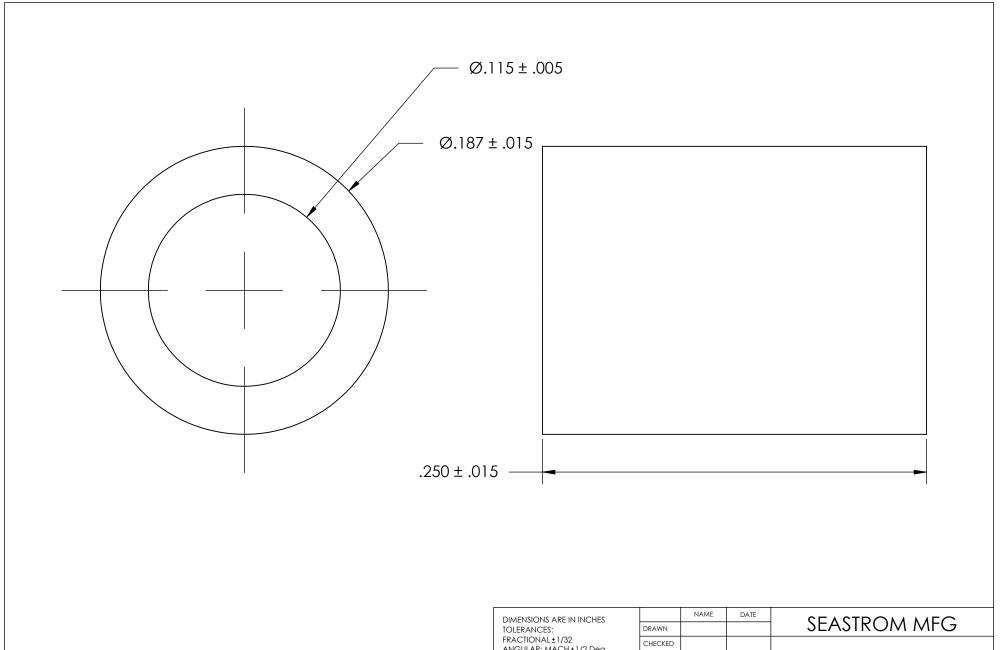

|  | DIMENSIONS ARE IN INCHES TOLERANCES: FRACTIONAL±1/32 ANGULAR: MACH±1/2 Deg TWO PLACE DECIMAL ±.01 THREE PLACE DECIMAL ±.005 |           | NAME | DATE |      |    |
|--|-----------------------------------------------------------------------------------------------------------------------------|-----------|------|------|------|----|
|  |                                                                                                                             | DRAWN     |      |      |      |    |
|  |                                                                                                                             | CHECKED   |      |      |      |    |
|  |                                                                                                                             | ENG APPR. |      |      |      | ı  |
|  |                                                                                                                             | MFG APPR. |      |      |      |    |
|  | MATERIAL                                                                                                                    | Q.A.      |      |      |      |    |
|  | NATURAL NYLON                                                                                                               | COMMENTS: |      |      |      |    |
|  | FINISH<br>NONE                                                                                                              |           |      |      | SIZE | DW |
|  | DRAWING IS NOT TO SCALE                                                                                                     |           |      |      | Α    |    |

FLAT ROUND WASHER

wg. NO. 5693-33 REV. SHEET 1 OF 1