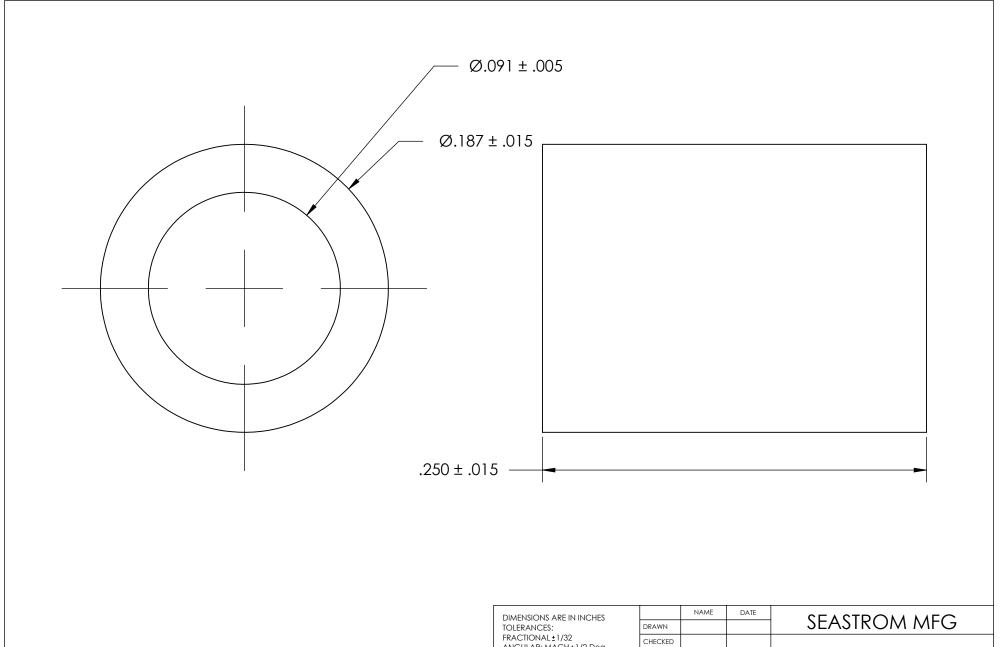

| DIMENSIONS ARE IN INCHES TOLERANCES: FRACTIONAL±1/32 ANGULAR: MACH±1/2 Deg TWO PLACE DECIMAL ±.01 THREE PLACE DECIMAL ±.005 |           | NAME | DATE | SEAS <sup>-</sup> |          |
|-----------------------------------------------------------------------------------------------------------------------------|-----------|------|------|-------------------|----------|
|                                                                                                                             | DRAWN     |      |      |                   |          |
|                                                                                                                             | CHECKED   |      |      | FLAT RC           |          |
|                                                                                                                             | ENG APPR. |      |      |                   |          |
|                                                                                                                             | MFG APPR. |      |      |                   |          |
| MATURAL NYLON                                                                                                               | Q.A.      |      |      | 1                 |          |
|                                                                                                                             | COMMENTS: |      |      | 1                 |          |
| FINISH                                                                                                                      |           |      |      | SIZE              | DWG. NO. |
| DRAWING IS NOT TO SCALE                                                                                                     |           |      |      | Α                 | 5693-3   |
| DRAWING IS NOT TO SCALE                                                                                                     | 1         |      |      | l                 |          |