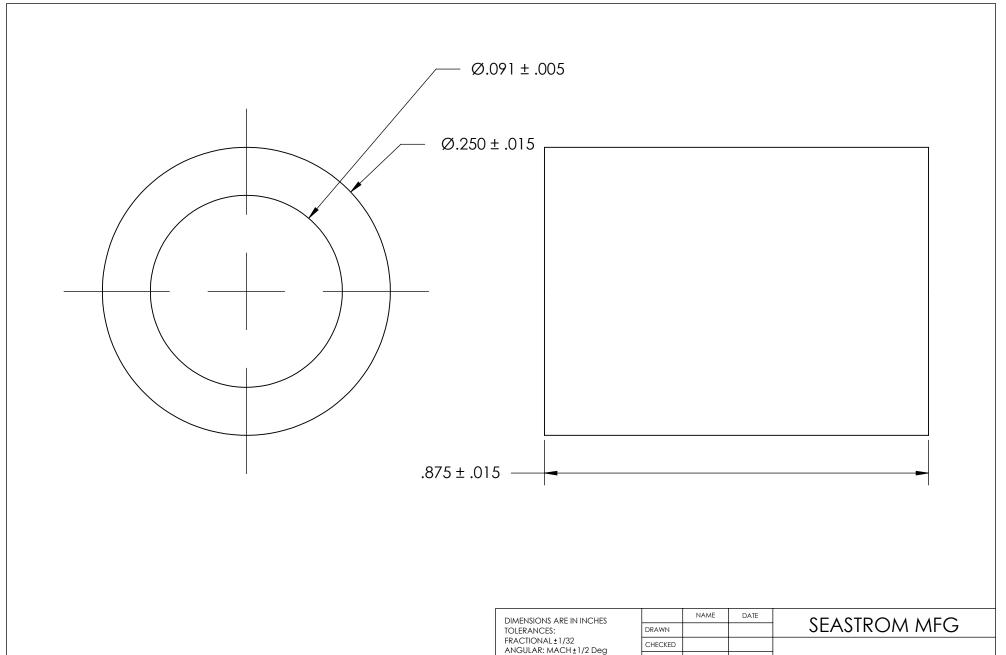

| DIMENSIONS ARE IN INCHES TOLERANCES: FRACTIONAL±1/32 ANGULAR: MACH±1/2 Deg TWO PLACE DECIMAL ±.01 THREE PLACE DECIMAL ±.005 |           | NAME      | DATE |          | SEASTR   |  |
|-----------------------------------------------------------------------------------------------------------------------------|-----------|-----------|------|----------|----------|--|
|                                                                                                                             | DRAWN     |           |      | 36/3110  |          |  |
|                                                                                                                             | CHECKED   |           |      |          |          |  |
|                                                                                                                             | ENG APPR. |           |      | FLAT ROU |          |  |
|                                                                                                                             | MFG APPR. |           |      |          |          |  |
| MATURAL NYLON                                                                                                               | Q.A.      |           |      |          |          |  |
|                                                                                                                             | COMMENTS: | COMMENTS: |      |          |          |  |
| FINISH                                                                                                                      |           |           |      |          | 1        |  |
| NONE                                                                                                                        |           |           |      | SIZE     | DWG. NO. |  |
| DDAWING IS NIGHT OF SCALE                                                                                                   |           | 1         |      |          | 5693-28  |  |
| DRAWING IS NOT TO SCALE                                                                                                     |           |           |      |          |          |  |

IND WASHER

REV.

SHEET 1 OF 1