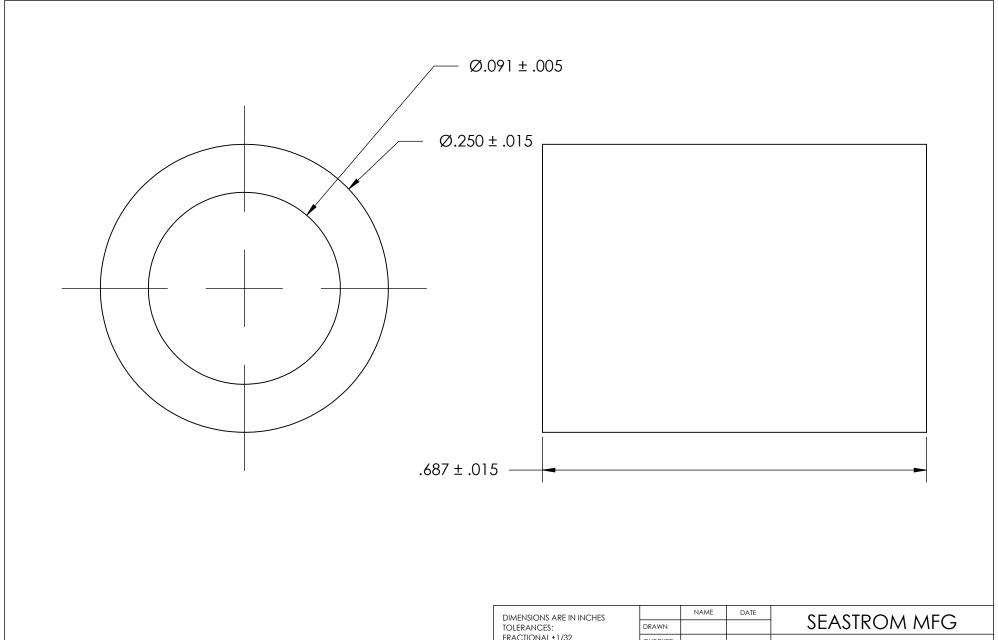

|  | DIMENSIONS ARE IN INCHES TOLERANCES: FRACTIONAL±1/32 ANGULAR: MACH±1/2 Deg TWO PLACE DECIMAL ±.01 THREE PLACE DECIMAL ±.005 |           | NAME | DATE |                   |
|--|-----------------------------------------------------------------------------------------------------------------------------|-----------|------|------|-------------------|
|  |                                                                                                                             | DRAWN     |      |      | SEASTROM MFG      |
|  |                                                                                                                             | CHECKED   |      |      |                   |
|  |                                                                                                                             | ENG APPR. |      |      | FLAT ROUND WASHER |
|  |                                                                                                                             | MFG APPR. |      |      |                   |
|  | material<br>NATURAL NYLON                                                                                                   | Q.A.      |      |      |                   |
|  |                                                                                                                             | COMMENTS: |      |      |                   |
|  | finish<br>NONE                                                                                                              |           |      |      | SIZE DWG. NO.     |
|  | DRAWING IS NOT TO SCALE                                                                                                     |           |      |      | A 5693-25         |
|  |                                                                                                                             |           |      |      | I SHEET 1 O       |