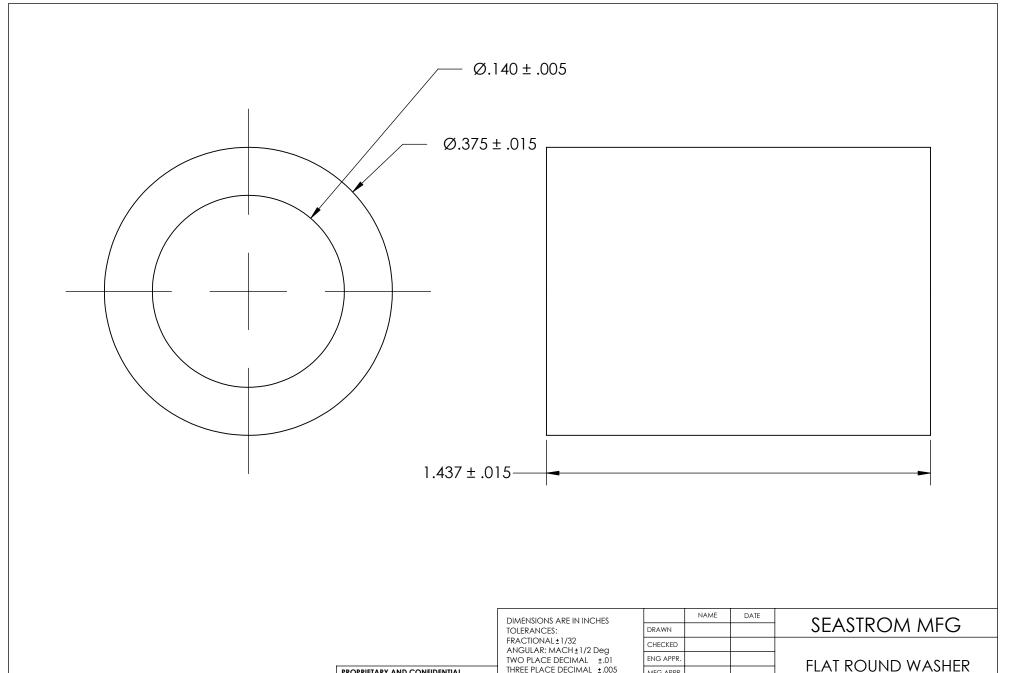

| DIMENSIONS ARE IN INCHES TOLERANCES: FRACTIONAL±1/32 ANGULAR: MACH±1/2 Deg TWO PLACE DECIMAL ±.01 THREE PLACE DECIMAL ±.005 |           | NAME | DATE | CE A CTD ()       |
|-----------------------------------------------------------------------------------------------------------------------------|-----------|------|------|-------------------|
|                                                                                                                             | DRAWN     |      |      | SEASTRO <i>N</i>  |
|                                                                                                                             | CHECKED   |      |      |                   |
|                                                                                                                             | ENG APPR. |      |      | FLAT ROUND        |
|                                                                                                                             | MFG APPR. |      |      |                   |
| MATURAL NYLON                                                                                                               | Q.A.      |      |      |                   |
|                                                                                                                             | COMMENTS: |      |      | ]                 |
| FINISH<br>NONE                                                                                                              |           |      |      | SIZE DWG. NO.     |
| DRAWING IS NOT TO SCALE                                                                                                     |           |      |      | <b>A</b> 5693-159 |
|                                                                                                                             | 1         |      |      |                   |