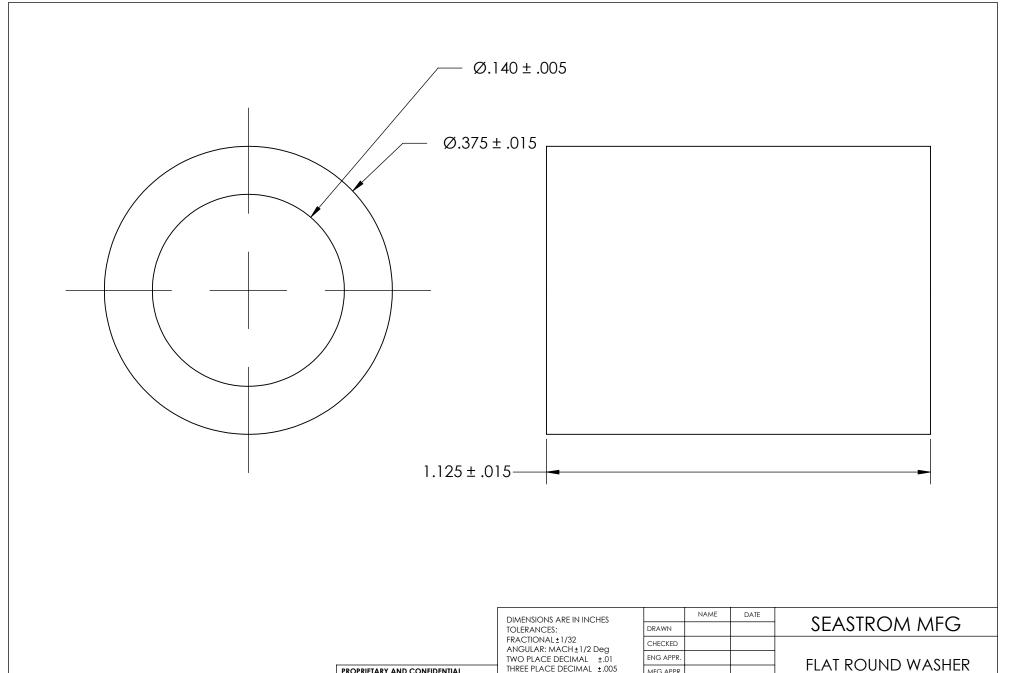

| DIMENSIONS ARE IN INCHES TOLERANCES: FRACTIONAL±1/32 ANGULAR: MACH±1/2 Deg TWO PLACE DECIMAL ±.01 THREE PLACE DECIMAL ±.005 |           | NAME | DATE |                   |
|-----------------------------------------------------------------------------------------------------------------------------|-----------|------|------|-------------------|
|                                                                                                                             | DRAWN     |      |      | SEASTROM          |
|                                                                                                                             | CHECKED   |      |      |                   |
|                                                                                                                             | ENG APPR. |      |      | FLAT ROUND V      |
|                                                                                                                             | MFG APPR. |      |      |                   |
| material<br>NATURAL NYLON                                                                                                   | Q.A.      |      |      | ]                 |
|                                                                                                                             | COMMENTS: |      |      |                   |
| FINISH                                                                                                                      |           |      |      |                   |
| NONE                                                                                                                        |           |      |      | SIZE DWG. NO.     |
| DRAWING IS NOT TO SCALE                                                                                                     |           |      |      | <b>A</b> 5693-154 |
|                                                                                                                             |           |      |      | 1                 |