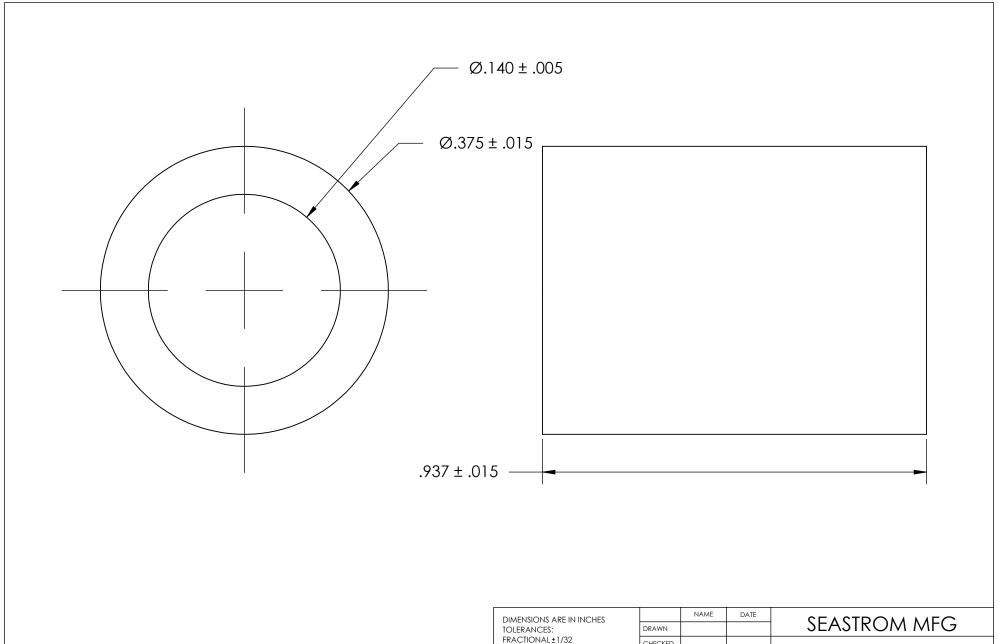

| DIMENSIONS ARE IN INCHES TOLERANCES: FRACTIONAL±1/32 ANGULAR: MACH±1/2 Deg TWO PLACE DECIMAL ±.01 THREE PLACE DECIMAL ±.005 |           | NAME      | DATE | SEASTROM MFG      |
|-----------------------------------------------------------------------------------------------------------------------------|-----------|-----------|------|-------------------|
|                                                                                                                             | DRAWN     |           |      | SEASIROM MICG     |
|                                                                                                                             | CHECKED   |           |      | FLAT ROUND WASHER |
|                                                                                                                             | ENG APPR. |           |      |                   |
|                                                                                                                             | MFG APPR. |           |      |                   |
| MATURAL NYLON                                                                                                               | Q.A.      |           |      |                   |
|                                                                                                                             | COMMENTS  | COMMENTS: |      |                   |
| FINISH<br>NONE                                                                                                              |           |           |      | SIZE DWG. NO.     |
| DRAWING IS NOT TO SCALE                                                                                                     |           |           |      | A 5693-151        |
|                                                                                                                             |           |           |      | SHEET 1 C         |