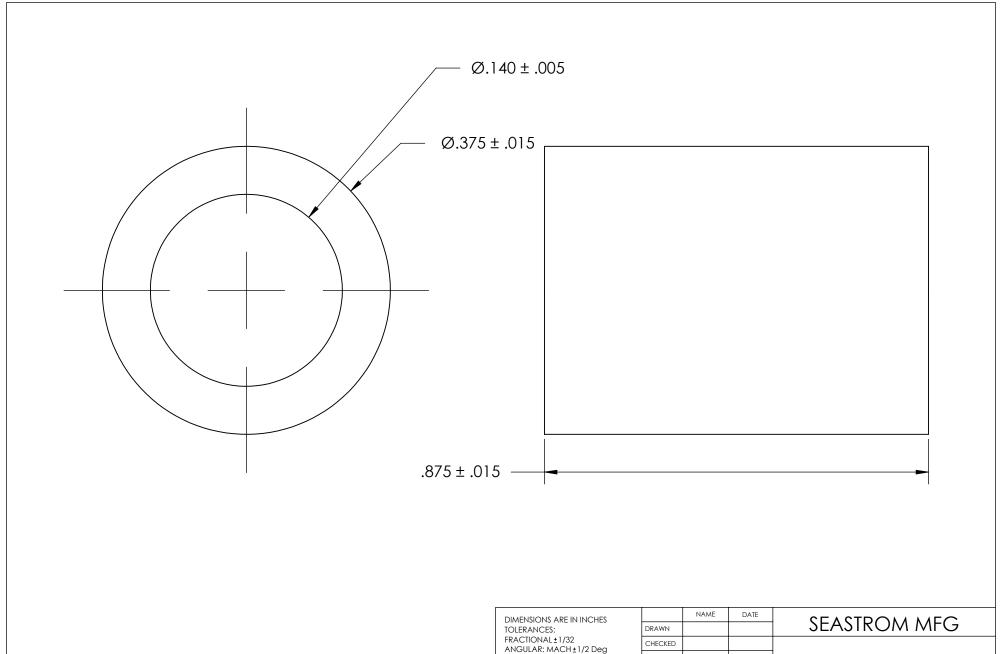

| DIMENSIONS ARE IN INCHES TOLERANCES: FRACTIONAL±1/32 ANGULAR: MACH±1/2 Deg TWO PLACE DECIMAL ±.01 THREE PLACE DECIMAL ±.005 | DRAWN     | NAME | DATE | SEASTROM MFG      |
|-----------------------------------------------------------------------------------------------------------------------------|-----------|------|------|-------------------|
|                                                                                                                             | CHECKED   |      |      | FLAT ROUND WASHER |
|                                                                                                                             | ENG APPR. |      |      |                   |
|                                                                                                                             | MFG APPR. |      |      |                   |
| MATERIAL NIVI ON                                                                                                            | Q.A.      |      |      |                   |
| NATURAL NYLON                                                                                                               | COMMENTS: |      |      |                   |
| FINISH<br>NONE                                                                                                              |           |      |      | SIZE DWG. NO.     |
| DRAWING IS NOT TO SCALE                                                                                                     |           |      |      | <b>A</b> 5693-150 |
|                                                                                                                             |           |      |      | SHEET 1 C         |