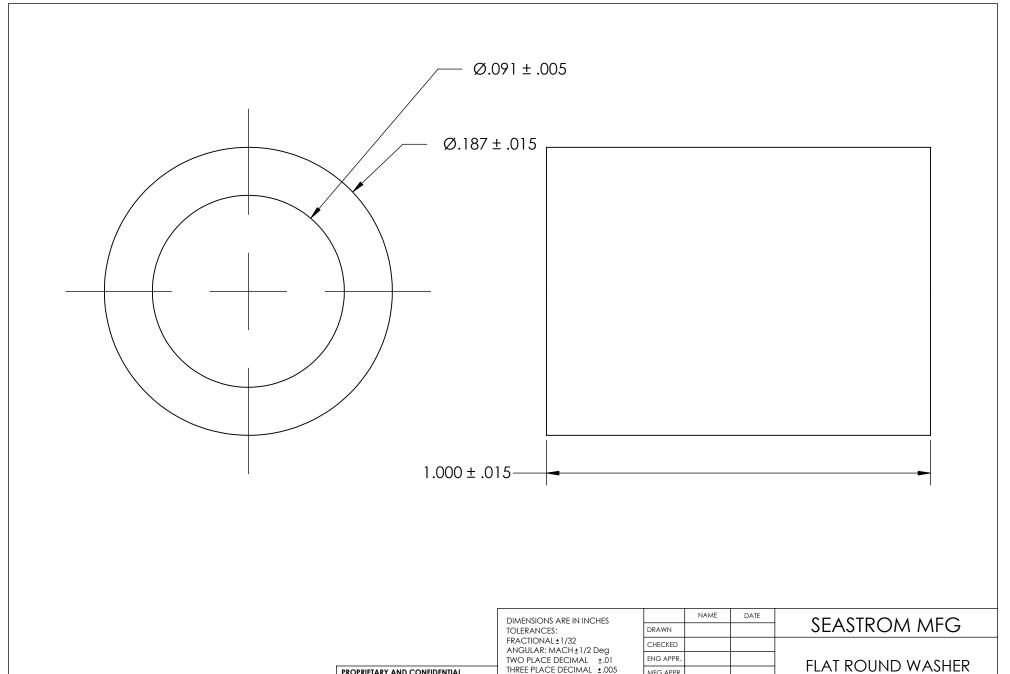

|      | DIMENSIONS ARE IN INCHES                 |           | NAME | DATE | CEVCIDO          |
|------|------------------------------------------|-----------|------|------|------------------|
|      | TOLERANCES:                              | DRAWN     |      |      | SEASTRO          |
|      | FRACTIONAL±1/32<br>ANGULAR: MACH±1/2 Deg | CHECKED   |      |      |                  |
|      | TWO PLACE DECIMAL ±.01                   | ENG APPR. |      |      | FLAT ROUND       |
| 7    | THREE PLACE DECIMAL ±.005                | MFG APPR. |      |      |                  |
|      | naterial<br>NATURAL NYLON                | Q.A.      |      |      |                  |
|      |                                          | COMMENTS: |      |      |                  |
|      | NISH                                     |           |      |      | SIZE DWG, NO.    |
| NONE |                                          | _         |      |      | <b>A</b> 5693-15 |
|      | DRAWING IS NOT TO SCALE                  |           |      |      | 1 0070 10        |