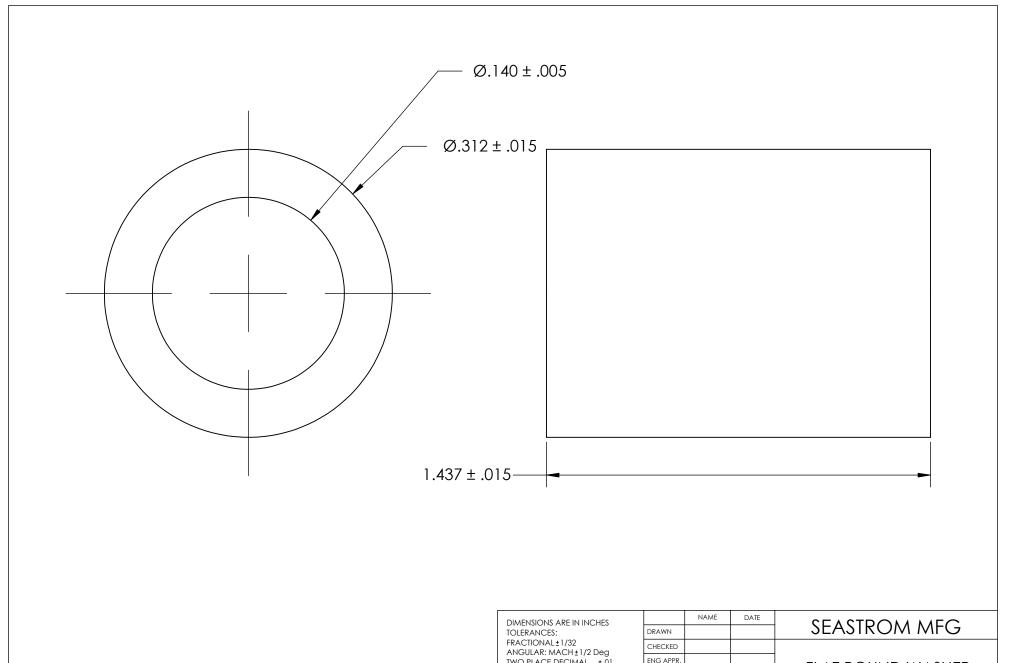

| DIMENSIONS ARE IN INCHES TOLERANCES: FRACTIONAL±1/32 ANGULAR: MACH±1/2 Deg TWO PLACE DECIMAL ±.01 THREE PLACE DECIMAL ±.005 | DRAWN     | NAME | DATE |         | SEASTI   |
|-----------------------------------------------------------------------------------------------------------------------------|-----------|------|------|---------|----------|
|                                                                                                                             | CHECKED   |      |      | FLAT RO |          |
|                                                                                                                             | ENG APPR. |      |      |         |          |
|                                                                                                                             | MFG APPR. |      |      |         |          |
| MATURAL NYLON                                                                                                               | Q.A.      |      |      |         |          |
|                                                                                                                             | COMMENTS: |      |      |         |          |
| NONE                                                                                                                        |           |      |      |         | DWG. NO. |
| DRAWING IS NOT TO SCALE                                                                                                     |           |      |      | Α       | 5693-13  |
|                                                                                                                             |           |      |      |         |          |

ELAT ROUND WASHER

SHEET 1 OF 1