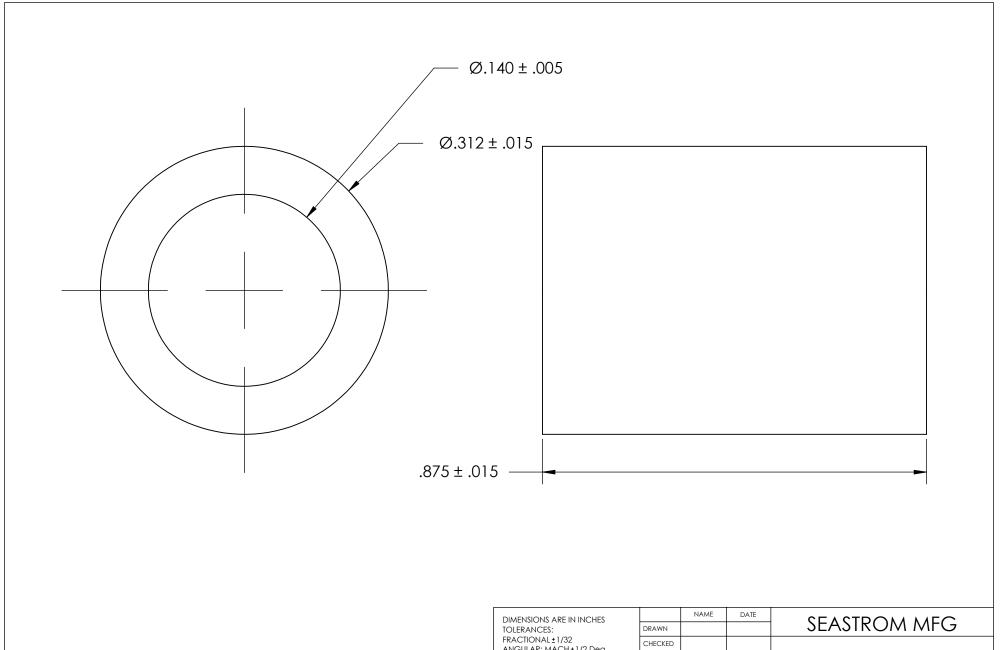

| DIMENSIONS ARE IN INCHES TOLERANCES: FRACTIONAL±1/32 ANGULAR: MACH±1/2 Deg TWO PLACE DECIMAL ±.01 THREE PLACE DECIMAL ±.005 | DRAWN     | NAME | DATE | SEASTROM MFG      |           |  |
|-----------------------------------------------------------------------------------------------------------------------------|-----------|------|------|-------------------|-----------|--|
|                                                                                                                             | CHECKED   |      |      |                   |           |  |
|                                                                                                                             | ENG APPR. |      |      | FLAT ROUND WASHER |           |  |
|                                                                                                                             | MFG APPR. |      |      |                   |           |  |
| material<br>NATURAL NYLON                                                                                                   | Q.A.      |      |      |                   |           |  |
|                                                                                                                             | COMMENTS: |      |      |                   |           |  |
| finish<br>NONE                                                                                                              |           |      |      | ZE DWG. NO.       | 107       |  |
| DRAWING IS NOT TO SCALE                                                                                                     |           |      |      | <b>4</b> 5693-    |           |  |
| DIAMING IS NOT TO SCALE                                                                                                     | 1         |      |      |                   | SHEET 1 C |  |