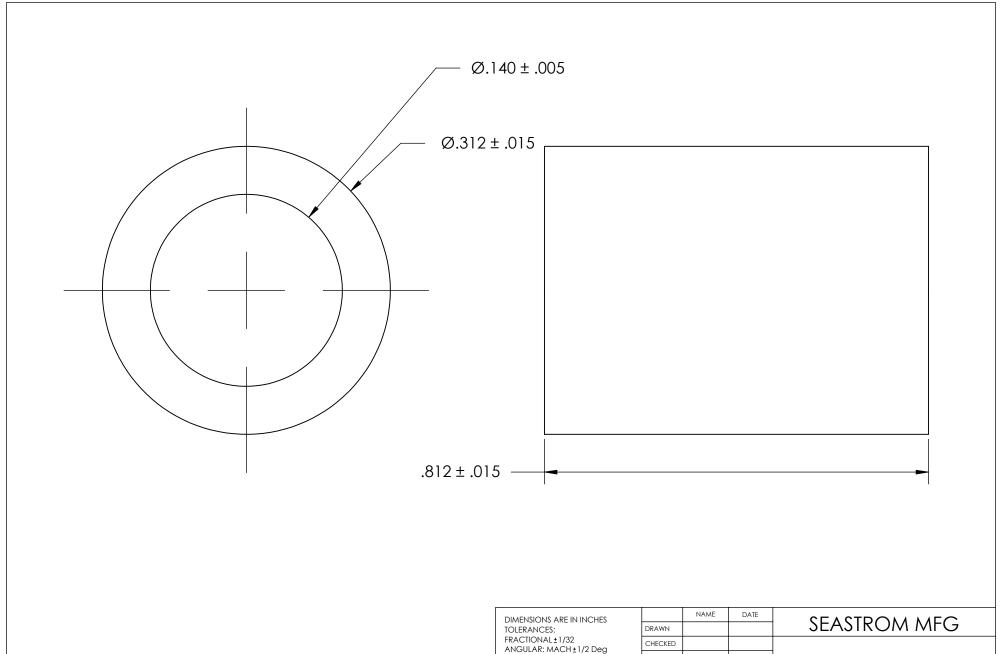

| DIMENSIONS ARE IN INCHES TOLERANCES: FRACTIONAL±1/32 ANGULAR: MACH±1/2 Deg TWO PLACE DECIMAL ±.01 THREE PLACE DECIMAL ±.005 |           | NAME | DATE | CLVC    |          |
|-----------------------------------------------------------------------------------------------------------------------------|-----------|------|------|---------|----------|
|                                                                                                                             | DRAWN     |      |      |         | SEAS     |
|                                                                                                                             | CHECKED   |      |      | FLAT RO |          |
|                                                                                                                             | ENG APPR. |      |      |         |          |
|                                                                                                                             | MFG APPR. |      |      |         |          |
| MATURAL NYLON                                                                                                               | Q.A.      |      |      |         |          |
|                                                                                                                             | COMMENTS: |      |      |         |          |
| FINISH                                                                                                                      |           |      |      | 0175    | 1        |
| NONE                                                                                                                        |           |      |      | SIZE    | DWG. NO. |
| DRAWING IS NOT TO SCALE                                                                                                     |           |      |      | _       | 3073-    |
| DIVITATING IS NOT TO SCALE                                                                                                  |           |      |      | 1       |          |

ELAT ROUND WASHER

SIZE DWG. NO. REV. 5693-126 - SHEET 1 OF 1