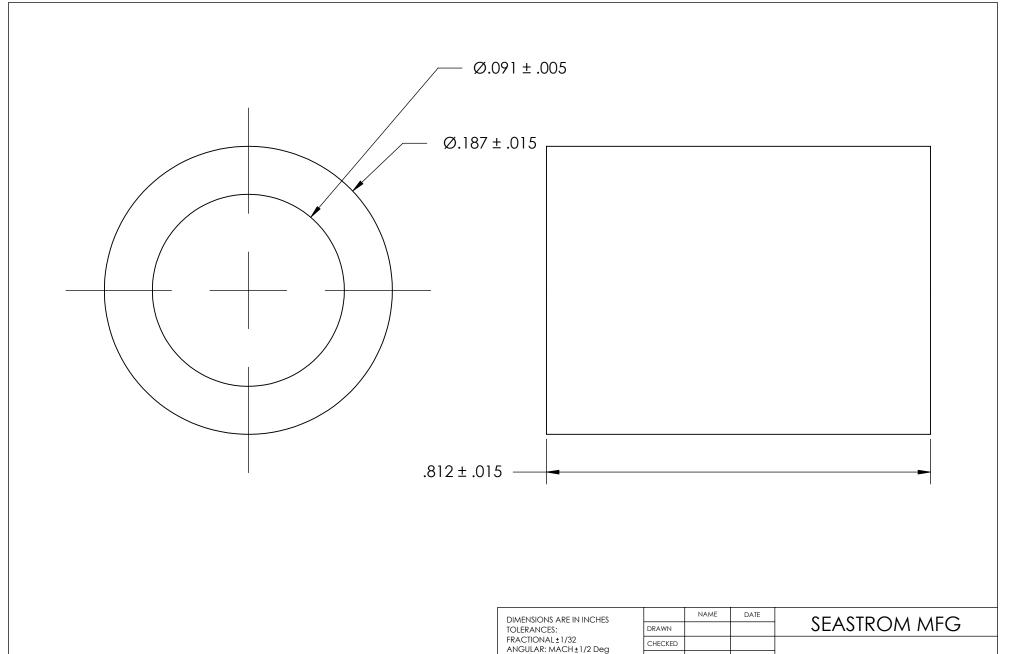

## PROPRIETARY AND CONFIDENTIAL

THE INFORMATION CONTAINED IN THIS DRAWING IS THE SOLE PROPERTY OF SEASTROM MANUFACTURING. ANY REPRODUCTION IN PART OR AS A WHOLE WITHOUT THE WRITTEN PERMISSION OF SEASTROM MANUFACTURING IS PROHIBITED.

| DIMENSIONS ARE IN INCHES TOLERANCES: FRACTIONAL±1/32 ANGULAR: MACH±1/2 Deg TWO PLACE DECIMAL ±.01 THREE PLACE DECIMAL ±.005 |           | NAME | DATE |      |
|-----------------------------------------------------------------------------------------------------------------------------|-----------|------|------|------|
|                                                                                                                             | DRAWN     |      |      | 1    |
|