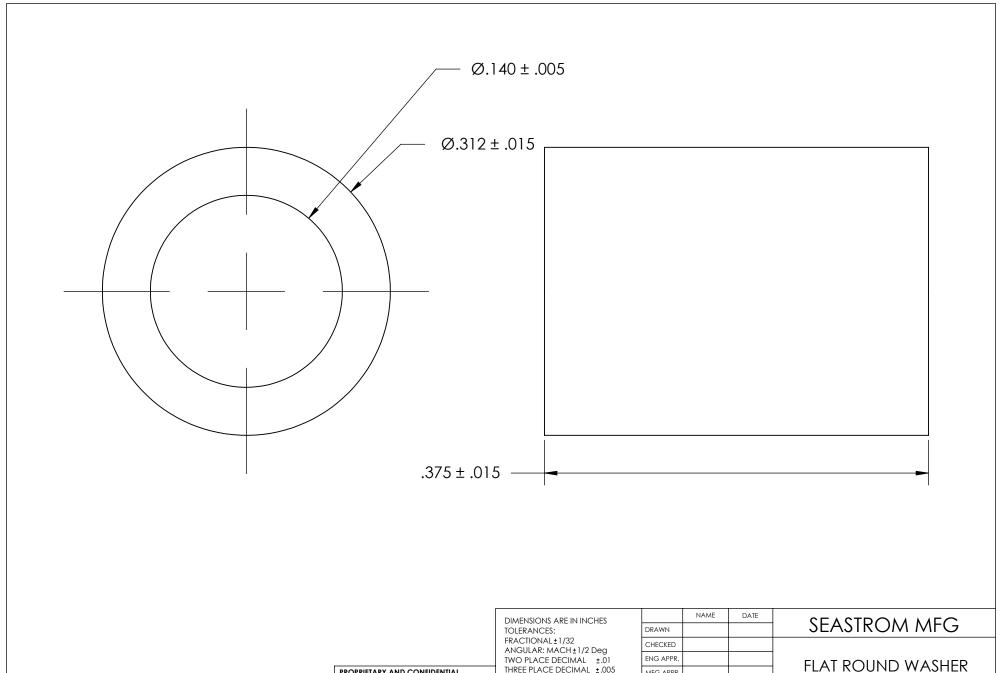

| DIMENSIONS ARE IN INCHES TOLERANCES: FRACTIONAL±1/32 ANGULAR: MACH±1/2 Deg TWO PLACE DECIMAL ±.01 THREE PLACE DECIMAL ±.005 | DRAWN     | NAME      | DATE | SEASTROM               |
|-----------------------------------------------------------------------------------------------------------------------------|-----------|-----------|------|------------------------|
|                                                                                                                             | CHECKED   |           |      |                        |
|                                                                                                                             | ENG APPR. |           |      | FLAT ROUND             |
|                                                                                                                             | MFG APPR. |           |      |                        |
| MATERIAL<br>NATURAL NYLON                                                                                                   | Q.A.      |           |      | 1                      |
|                                                                                                                             | COMMENTS  | COMMENTS: |      | 1                      |
| FINISH                                                                                                                      |           |           |      | long laws              |
| NONE                                                                                                                        |           |           |      | SIZE DWG. NO. 5693-119 |
| DRAWING IS NOT TO SCALE                                                                                                     |           |           |      | A   3073-117           |
|                                                                                                                             |           |           |      |                        |