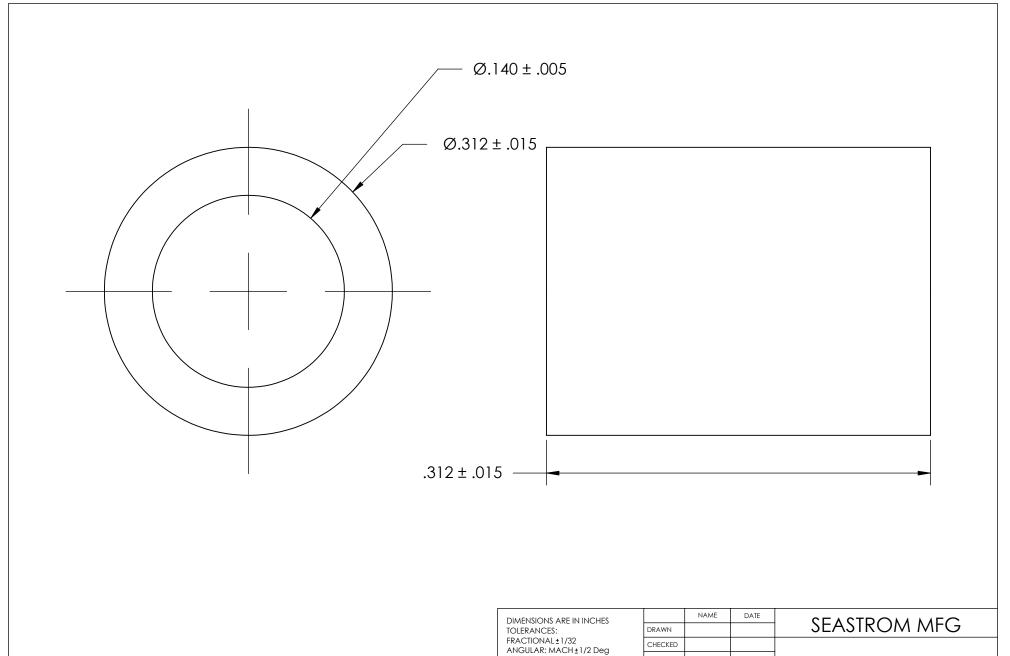

| DRAWN     | NAME                             | DATE                                   | SEA                                    |
|-----------|----------------------------------|----------------------------------------|----------------------------------------|
| CHECKED   |                                  |                                        |                                        |
| ENG APPR. |                                  |                                        | FLAT                                   |
| MFG APPR. |                                  |                                        |                                        |
| Q.A.      |                                  |                                        |                                        |
| COMMENTS: |                                  |                                        |                                        |
|           |                                  |                                        | SIZE DWG. NO.                          |
|           |                                  |                                        | 3090                                   |
|           | CHECKED ENG APPR. MFG APPR. Q.A. | DRAWN CHECKED ENG APPR. MFG APPR. Q.A. | DRAWN CHECKED ENG APPR. MFG APPR. Q.A. |

ELAT ROUND WASHER

SIZE DWG. NO. REV. - SHEET 1 OF 1