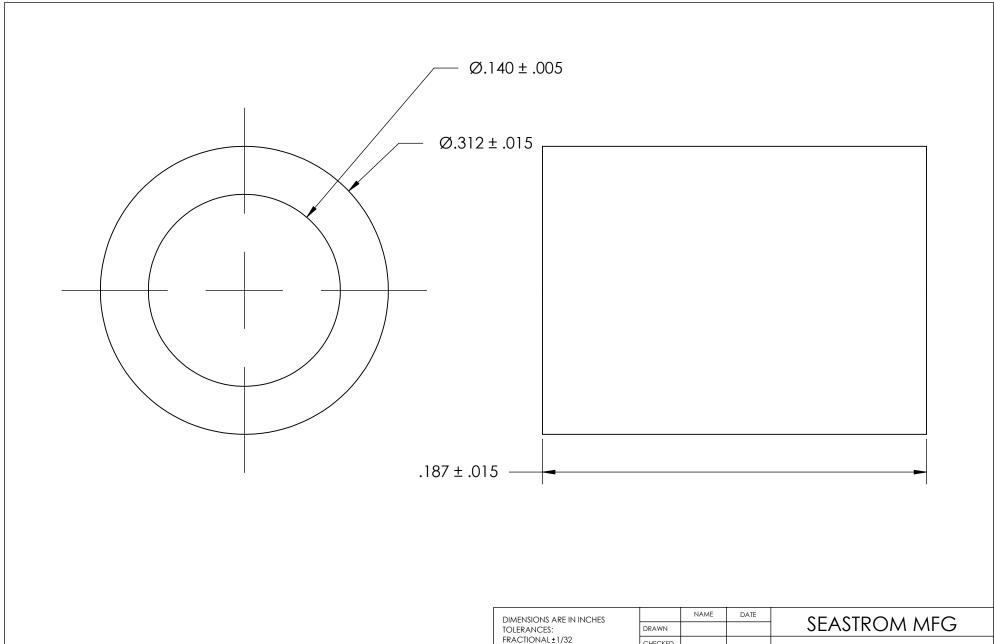

## PROPRIETARY AND CONFIDENTIAL

THE INFORMATION CONTAINED IN THIS DRAWING IS THE SOLE PROPERTY OF SEASTROM MANUFACTURING. ANY REPRODUCTION IN PART OR AS A WHOLE WITHOUT THE WRITTEN PERMISSION OF SEASTROM MANUFACTURING IS PROHIBITED.

| DIMENSIONS ARE IN INCHES TOLERANCES: FRACTIONAL±1/32 ANGULAR: MACH±1/2 Deg TWO PLACE DECIMAL ±.01 THREE PLACE DECIMAL ±.005 |           | NAME | DATE |      |     |
|-----------------------------------------------------------------------------------------------------------------------------|-----------|------|------|------|-----|
|                                                                                                                             | DRAWN     |      |      |      |     |
|