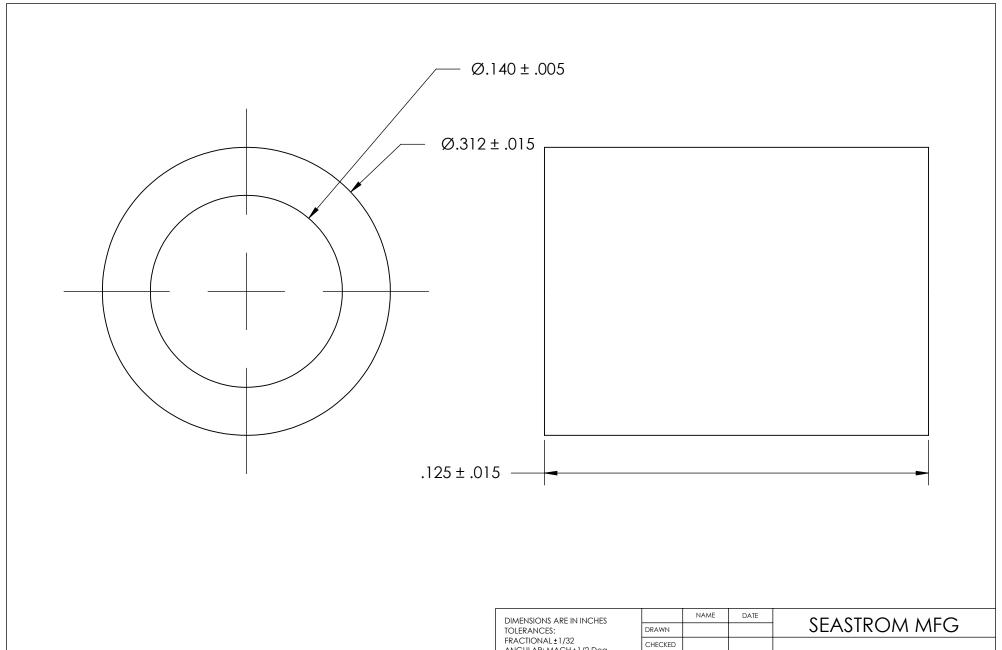

| DIMENSIONS ARE IN INCHES TOLERANCES: FRACTIONAL±1/32 ANGULAR: MACH±1/2 Deg TWO PLACE DECIMAL ±.01 THREE PLACE DECIMAL ±.005 |           | NAME | DATE | SEAS    |          |
|-----------------------------------------------------------------------------------------------------------------------------|-----------|------|------|---------|----------|
|                                                                                                                             | DRAWN     |      |      |         |          |
|                                                                                                                             | CHECKED   |      |      | FLAT RO |          |
|                                                                                                                             | ENG APPR. |      |      |         |          |
|                                                                                                                             | MFG APPR. |      |      |         |          |
| MATURAL NYLON                                                                                                               | Q.A.      |      |      |         |          |
|                                                                                                                             | COMMENTS: |      |      |         |          |
| finish<br>NONE                                                                                                              |           |      |      | SIZE    | DWG. NO. |
| DRAWING IS NOT TO SCALE                                                                                                     |           |      |      | Α       | 5693-1   |
| 2                                                                                                                           |           |      |      | l       |          |

ELAT ROUND WASHER

| NO. | REV. | SHEET 1 OF 1