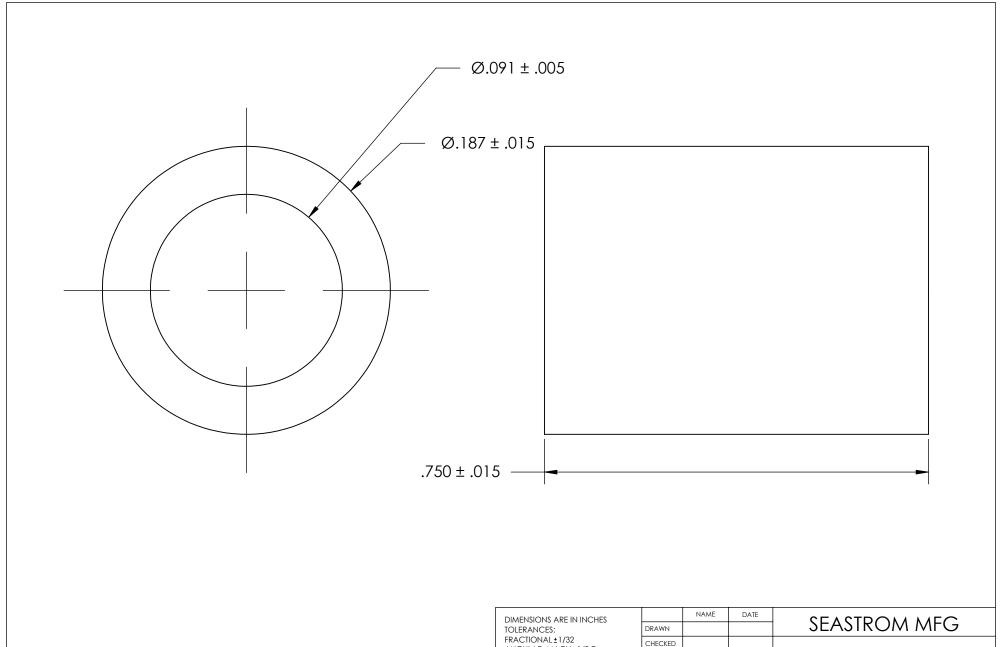

| DIMENSIONS ARE IN INCHES TOLERANCES: FRACTIONAL±1/32 ANGULAR: MACH±1/2 Deg TWO PLACE DECIMAL ±.01 THREE PLACE DECIMAL ±.005 |           | NAME | DATE |                   |
|-----------------------------------------------------------------------------------------------------------------------------|-----------|------|------|-------------------|
|                                                                                                                             | DRAWN     |      |      | SEASTROM MFG      |
|                                                                                                                             | CHECKED   |      |      | FLAT ROUND WASHER |
|                                                                                                                             | ENG APPR. |      |      |                   |
|                                                                                                                             | MFG APPR. |      |      |                   |
| MATURAL NYLON                                                                                                               | Q.A.      |      |      |                   |
|                                                                                                                             | COMMENTS: |      |      |                   |
| FINISH<br>NONE                                                                                                              |           |      |      | SIZE DWG. NO.     |
| DRAWING IS NOT TO SCALE                                                                                                     |           |      |      | A 5693-11         |
|                                                                                                                             |           |      |      | LSHEET 1 C        |