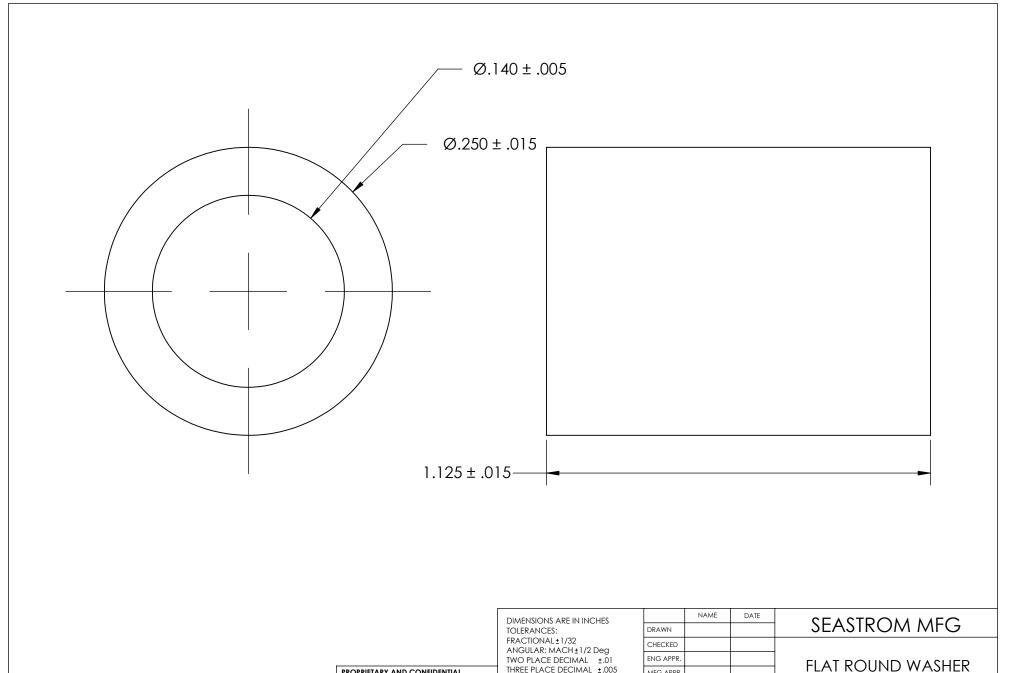

| DIMENSIONS ARE IN INCHES                                                                           |           | NAME | DATE |           | SEASTRO  |  |
|----------------------------------------------------------------------------------------------------|-----------|------|------|-----------|----------|--|
| TOLERANCES: FRACTIONAL±1/32 ANGULAR: MACH±1/2 Deg TWO PLACE DECIMAL ±.01 THREE PLACE DECIMAL ±.005 | DRAWN     |      |      |           | 3L/\31\\ |  |
|                                                                                                    | CHECKED   |      |      |           |          |  |
|                                                                                                    | ENG APPR. |      |      | FLAT ROUN |          |  |
|                                                                                                    | MFG APPR. |      |      |           |          |  |
| MATURAL NYLON                                                                                      | Q.A.      |      |      |           |          |  |
|                                                                                                    | COMMENTS: |      |      |           |          |  |
| FINISH                                                                                             |           |      |      |           |          |  |
| NONE                                                                                               |           |      |      | SIZE      | 5693-108 |  |
| DRAWING IS NOT TO SCALE                                                                            |           |      |      | _         | 3693-106 |  |
|                                                                                                    |           |      |      |           |          |  |