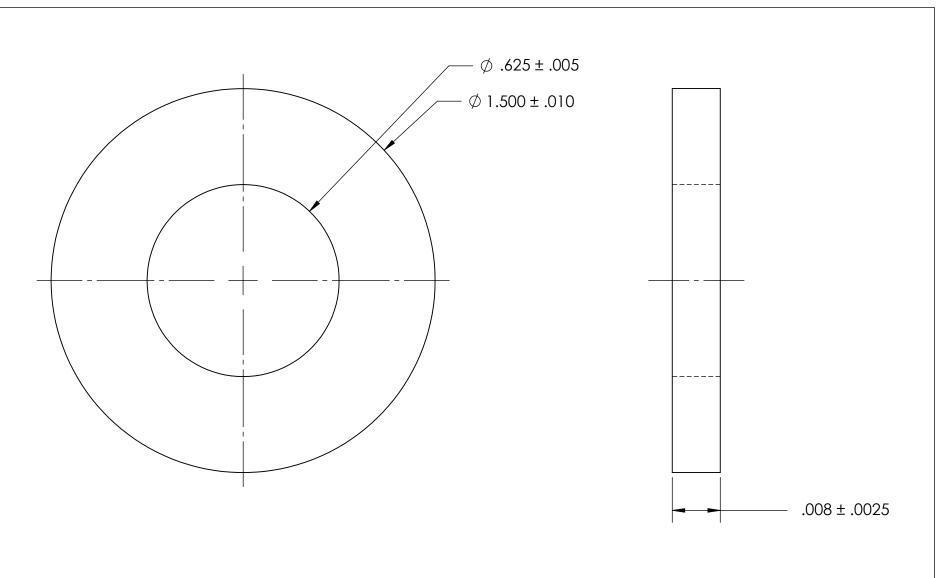

## NOTES 1. NONE

2. DIMENSIONS APPLY BEFORE PLATING

| PROPRIETARY AND CONFIDENTIAL       |
|------------------------------------|
| THE INFORMATION CONTAINED IN THIS  |
| DRAWING IS THE SOLE PROPERTY OF    |
| SEASTROM MANUFACTURING. ANY        |
| REPRODUCTION IN PART OR AS A WHOLE |
| WITHOUT THE WRITTEN PERMISSION OF  |
| SEASTROM MANUFACTURING IS          |
| PROHIBITED.                        |
|                                    |

|   | DIMENSIONS ARE IN INCHES TOLERANCES: FRACTIONAL±1/32 ANGULAR: MACH±1/2 Deg TWO PLACE DECIMAL ±.01 THREE PLACE DECIMAL ±.005 |           | NAME | DATE | SEASTROM MFG      |    |
|---|-----------------------------------------------------------------------------------------------------------------------------|-----------|------|------|-------------------|----|
|   |                                                                                                                             | DRAWN     |      |      | 3LASTROW MI O     | _  |
|   |                                                                                                                             | CHECKED   |      |      |                   |    |
|   |                                                                                                                             | ENG APPR. |      |      | FLAT ROUND WASHER |    |
|   |                                                                                                                             | MFG APPR. |      |      | FLAT ROUND WASHER |    |
|   | MATERIAL                                                                                                                    | Q.A.      |      |      |                   |    |
|   | MICA                                                                                                                        | COMMENTS: |      |      |                   |    |
| Ξ | FINISH                                                                                                                      |           |      |      | I                 |    |
|   | SEE NOTE 1                                                                                                                  |           |      |      |                   | RE |
|   | DRAWING IS NOT TO SCALE                                                                                                     |           |      |      | JUZT 177 U        | -  |
|   |                                                                                                                             |           |      |      | SHEET 1 OF        | =  |