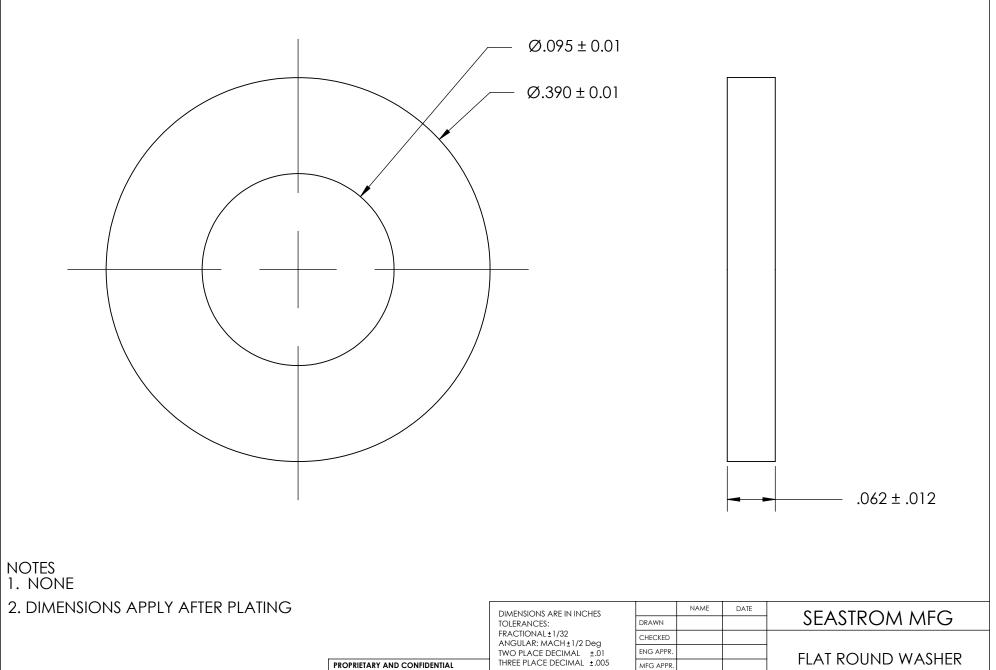

|  |                                                             | ANGULAR: MACH ± 1/2 Deg<br>TWO PLACE DECIMAL ±.01<br>THREE PLACE DECIMAL ±.005 | CHECKED   |  |  | FLAT ROUND WASHER                     |      |
|--|-------------------------------------------------------------|--------------------------------------------------------------------------------|-----------|--|--|---------------------------------------|------|
|  | WITHOUT THE WRITTEN PERMISSION OF SEASTROM MANUFACTURING IS |                                                                                | ENG APPR. |  |  |                                       |      |
|  |                                                             |                                                                                | MFG APPR. |  |  |                                       |      |
|  |                                                             | MATERIAL                                                                       | Q.A.      |  |  |                                       |      |
|  |                                                             | NEOPRENE                                                                       | COMMENTS: |  |  |                                       |      |
|  |                                                             | FINISH<br>SEE NOTE 1                                                           |           |  |  |                                       | REV. |
|  |                                                             | DDAWING IS NOT TO SCALE                                                        |           |  |  | <b>A</b> 5613-9-62                    | -    |
|  | PROHIBITED.                                                 | DRAWING IS NOT TO SCALE                                                        |           |  |  | SHEET 1 O                             | )F 1 |
|  |                                                             |                                                                                |           |  |  | · · · · · · · · · · · · · · · · · · · |      |