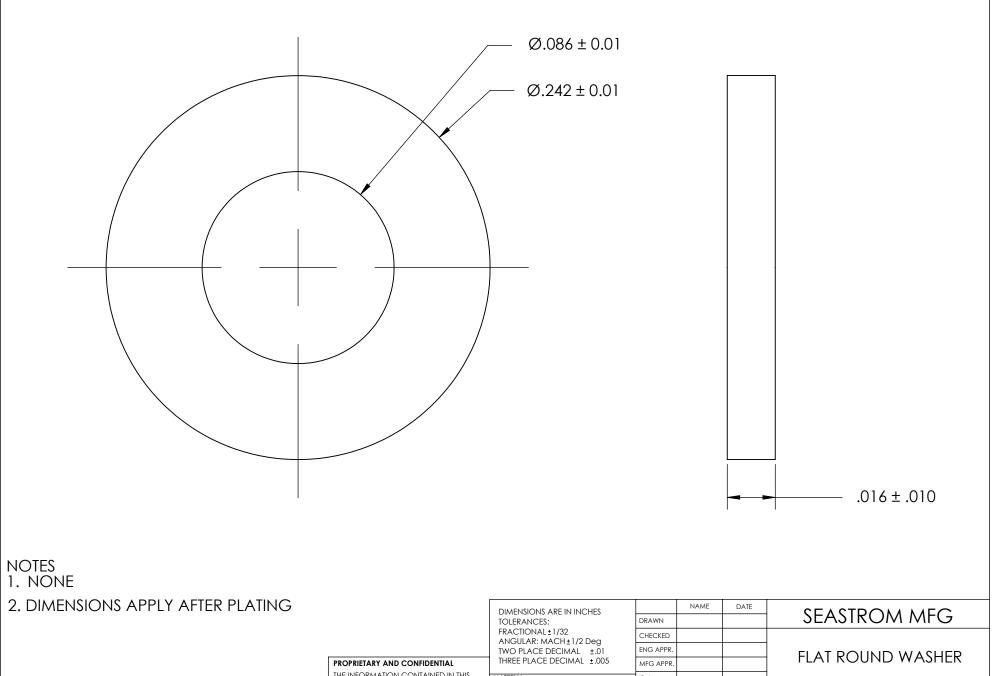

|                                                                                                                            | ANGULAR: MACH±1/2 Deg                            | CHECKED   |  |  |                   |           |      |
|----------------------------------------------------------------------------------------------------------------------------|--------------------------------------------------|-----------|--|--|-------------------|-----------|------|
|                                                                                                                            | TWO PLACE DECIMAL ±.01 THREE PLACE DECIMAL ±.005 | ENG APPR. |  |  | FLAT ROUND WASHER |           |      |
| PROPRIETARY AND CONFIDENTIAL                                                                                               |                                                  | MFG APPR. |  |  |                   |           |      |
| THE INFORMATION CONTAINED IN THIS<br>DRAWING IS THE SOLE PROPERTY OF                                                       | MATERIAL                                         | Q.A.      |  |  |                   |           |      |
| SEASTROM MANUFACTURING. ANY REPRODUCTION IN PART OR AS A WHOLE WITHOUT THE WRITTEN PERMISSION OF SEASTROM MANUFACTURING IS | NEOPRENE                                         | COMMENTS: |  |  |                   |           |      |
|                                                                                                                            | FINISH<br>SEE NOTE 1                             |           |  |  |                   | DWG. NO.  | REV. |
|                                                                                                                            | DRAWING IS NOT TO SCALE                          |           |  |  | А                 | 5613-5-16 | -    |
| PROHIBITED.                                                                                                                | DRAWING IS NOT TO SCALE                          |           |  |  |                   | SHEET 1 ( | OF 1 |
|                                                                                                                            |                                                  |           |  |  |                   | *         |      |