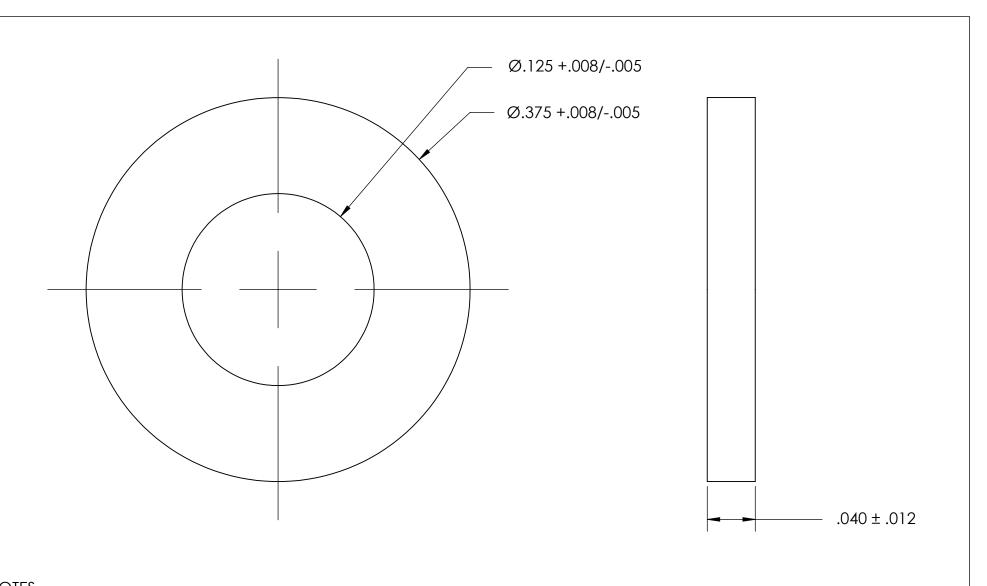

NOTES 1. NONE

2. DIMENSIONS APPLY AFTER PLATING

| PROPRIETARY AND CONFIDENTIAL       |
|------------------------------------|
| THE INFORMATION CONTAINED IN THIS  |
| DRAWING IS THE SOLE PROPERTY OF    |
| SEASTROM MANUFACTURING. ANY        |
| REPRODUCTION IN PART OR AS A WHOLE |
| WITHOUT THE WRITTEN PERMISSION OF  |
| SEASTROM MANUFACTURING IS          |
| PROHIBITED                         |

| DIMENSIONS ARE IN INCHES TOLERANCES: FRACTIONAL ± 1/32 ANGULAR: MACH ± 1/2 Deg TWO PLACE DECIMAL ±.01 THREE PLACE DECIMAL ±.005  MATERIAL  NAME DATE  SEASTROM M  CHECKED ENG APPR. FLAT ROUND WA  FLAT ROUND WA |                  |  |
|------------------------------------------------------------------------------------------------------------------------------------------------------------------------------------------------------------------|------------------|--|
| FRACTIONAL±1/32 ANGULAR: MACH±1/2 Deg TWO PLACE DECIMAL ±.01 THREE PLACE DECIMAL ±.005  MATERIAL  Q.A.  CHECKED ENG APPR.  FLAT ROUND WA                                                                         | FC               |  |
| ANGULAR: MACH ± 1/2 Deg TWO PLACE DECIMAL ±.01 THREE PLACE DECIMAL ±.005  MATERIAL  Q.A.  THECKED  ENG APPR.  FLAT ROUND WA                                                                                      |                  |  |
| TWO PLACE DECIMAL ±.01 ENG APPR.  THREE PLACE DECIMAL ±.005 MFG APPR.  MATERIAL Q.A.                                                                                                                             |                  |  |
| MATERIAL Q.A.                                                                                                                                                                                                    |                  |  |
| G.7.1                                                                                                                                                                                                            | TLATROUND WASHER |  |
| LIFORDENIE                                                                                                                                                                                                       |                  |  |
| NEOPRENE COMMENTS:                                                                                                                                                                                               |                  |  |
| SEE NOTE 1                                                                                                                                                                                                       | F                |  |
| DRAWING IS NOT TO SCALE                                                                                                                                                                                          |                  |  |
| DRAWING IS NOT TO SCALE                                                                                                                                                                                          | HEET 1 OI        |  |