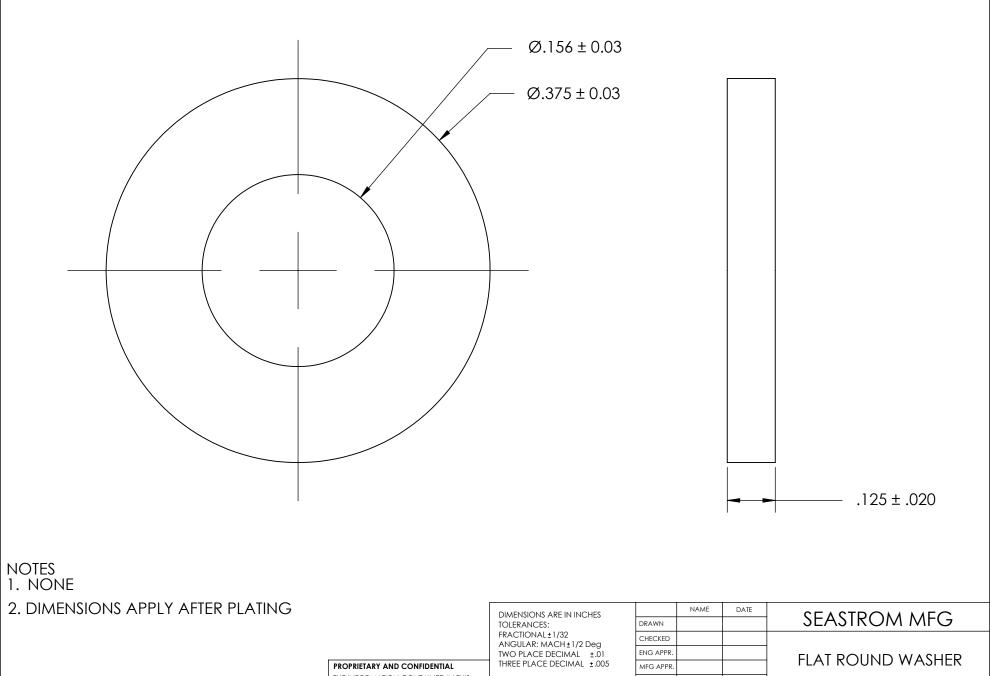

|               | DRAWING IS THE SOLE PROPERTY OF<br>SEASTROM MANUFACTURING. ANY<br>REPRODUCTION IN PART OR AS A WHOLE | ANGULAR: MACH±1/2 Deg<br>TWO PLACE DECIMAL ±.01<br>THREE PLACE DECIMAL ±.005 | CHECKED   |  |  |                   |             |
|---------------|------------------------------------------------------------------------------------------------------|------------------------------------------------------------------------------|-----------|--|--|-------------------|-------------|
|               |                                                                                                      |                                                                              | ENG APPR. |  |  | FLAT ROUND WASHER |             |
|               |                                                                                                      |                                                                              | MFG APPR. |  |  |                   |             |
| SE<br>RE<br>W |                                                                                                      | MATERIAL                                                                     | Q.A.      |  |  |                   |             |
|               |                                                                                                      | NEOPRENE                                                                     | COMMENTS: |  |  |                   |             |
|               |                                                                                                      | FINISH<br>SEE NOTE 1                                                         |           |  |  | SIZE DWG. NO.     | REV         |
|               |                                                                                                      | DRAWING IS NOT TO SCALE                                                      |           |  |  | A 5613-23-125     | -           |
|               |                                                                                                      |                                                                              |           |  |  | SHEET 1           | <u>OF 1</u> |