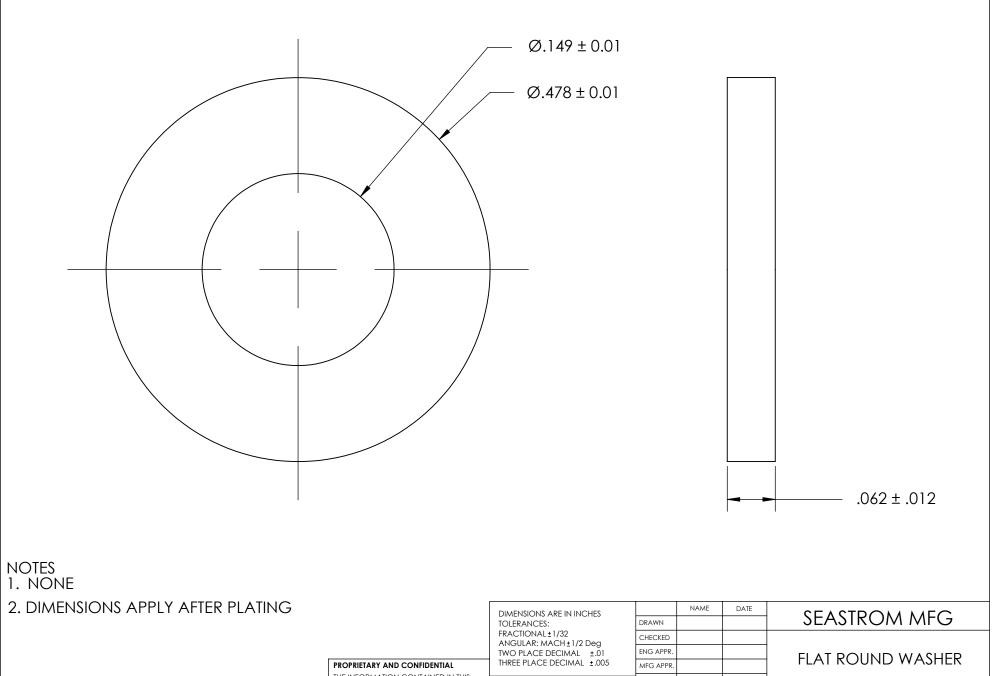

|                            |                                                                                                      | ANGULAR: MACH±1/2 Deg     | CHECKED   |  |                   |                   |          |
|----------------------------|------------------------------------------------------------------------------------------------------|---------------------------|-----------|--|-------------------|-------------------|----------|
|                            | TWO PLACE DECIMAL ±.01                                                                               | ENG APPR.                 |           |  | FLAT ROUND WASHER | ı                 |          |
|                            | DRAWING IS THE SOLE PROPERTY OF<br>SEASTROM MANUFACTURING. ANY<br>REPRODUCTION IN PART OR AS A WHOLE | THREE PLACE DECIMAL ±.005 | MFG APPR. |  |                   | FLAT KOUND WASHEK |          |
| DF<br>SE<br>RE<br>WI<br>SE |                                                                                                      | MATERIAL                  | Q.A.      |  |                   |                   |          |
|                            |                                                                                                      | NEOPRENE                  | COMMENTS: |  |                   |                   |          |
|                            |                                                                                                      | FINISH<br>SEE NOTE 1      |           |  |                   | SIZE DWG. NO.     | REV      |
|                            |                                                                                                      | DRAWING IS NOT TO SCALE   |           |  |                   | A 5613-21-62      |          |
|                            |                                                                                                      |                           |           |  |                   | SHEET 1           | <u> </u> |