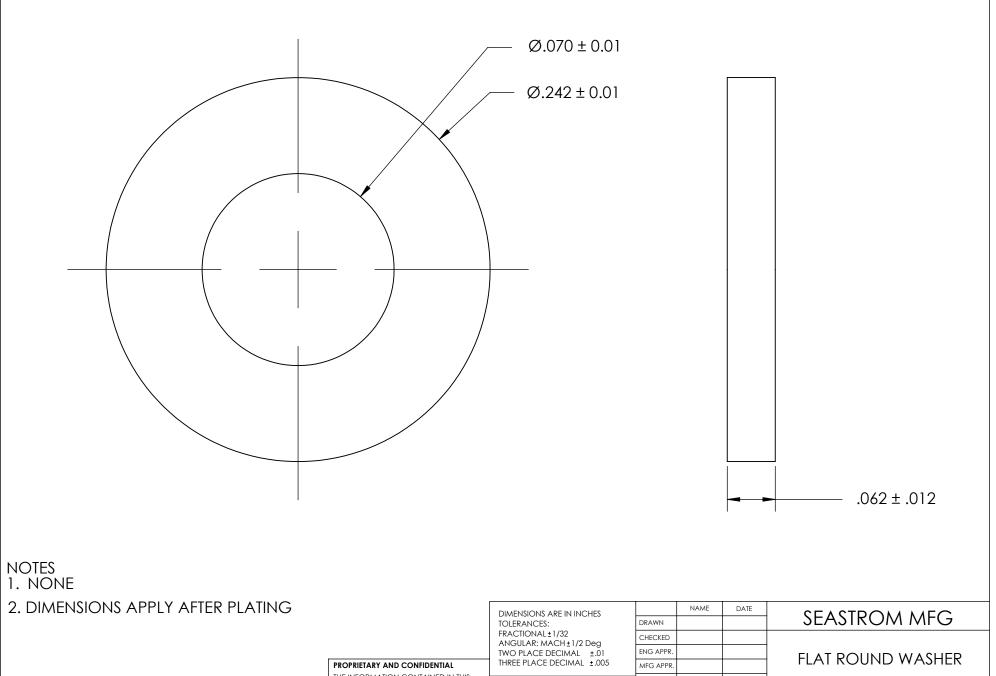

|                                                                   | ANGULAR: MACH±1/2 Deg<br>TWO PLACE DECIMAL ±.01<br>THREE PLACE DECIMAL ±.005                                                                                                                                                                                                                                                                                                                                                                                                                                                                                                                                                                                                                                                                                                                                                                                                                                                                                                                                                                                                                                                                                                                                                                                                                                                                                                                                                                                                                                                                                                                                                                                                                                                                                                                                                                                                                                                                                                                                                                                                                                                   | CHECKED   |  |                   |      |
|-------------------------------------------------------------------|--------------------------------------------------------------------------------------------------------------------------------------------------------------------------------------------------------------------------------------------------------------------------------------------------------------------------------------------------------------------------------------------------------------------------------------------------------------------------------------------------------------------------------------------------------------------------------------------------------------------------------------------------------------------------------------------------------------------------------------------------------------------------------------------------------------------------------------------------------------------------------------------------------------------------------------------------------------------------------------------------------------------------------------------------------------------------------------------------------------------------------------------------------------------------------------------------------------------------------------------------------------------------------------------------------------------------------------------------------------------------------------------------------------------------------------------------------------------------------------------------------------------------------------------------------------------------------------------------------------------------------------------------------------------------------------------------------------------------------------------------------------------------------------------------------------------------------------------------------------------------------------------------------------------------------------------------------------------------------------------------------------------------------------------------------------------------------------------------------------------------------|-----------|--|-------------------|------|
| _                                                                 |                                                                                                                                                                                                                                                                                                                                                                                                                                                                                                                                                                                                                                                                                                                                                                                                                                                                                                                                                                                                                                                                                                                                                                                                                                                                                                                                                                                                                                                                                                                                                                                                                                                                                                                                                                                                                                                                                                                                                                                                                                                                                                                                | ENG APPR. |  | FLAT ROUND WASHER |      |
| PROPRIETARY AND CONFIDENTIAL                                      |                                                                                                                                                                                                                                                                                                                                                                                                                                                                                                                                                                                                                                                                                                                                                                                                                                                                                                                                                                                                                                                                                                                                                                                                                                                                                                                                                                                                                                                                                                                                                                                                                                                                                                                                                                                                                                                                                                                                                                                                                                                                                                                                | MFG APPR. |  |                   |      |
| THE INFORMATION CONTAINED IN THIS DRAWING IS THE SOLE PROPERTY OF | MATERIAL DE LA CELLA CEL | Q.A.      |  |                   |      |
| SEASTROM MANUFACTURING. ANY REPRODUCTION IN PART OR AS A WHOLE    | BLACK NEOPRENE                                                                                                                                                                                                                                                                                                                                                                                                                                                                                                                                                                                                                                                                                                                                                                                                                                                                                                                                                                                                                                                                                                                                                                                                                                                                                                                                                                                                                                                                                                                                                                                                                                                                                                                                                                                                                                                                                                                                                                                                                                                                                                                 | COMMENTS: |  |                   |      |
|                                                                   | SEE NOTE 1                                                                                                                                                                                                                                                                                                                                                                                                                                                                                                                                                                                                                                                                                                                                                                                                                                                                                                                                                                                                                                                                                                                                                                                                                                                                                                                                                                                                                                                                                                                                                                                                                                                                                                                                                                                                                                                                                                                                                                                                                                                                                                                     |           |  | SIZE DWG. NO.     | REV. |
|                                                                   | DRAWING IS NOT TO SCALE                                                                                                                                                                                                                                                                                                                                                                                                                                                                                                                                                                                                                                                                                                                                                                                                                                                                                                                                                                                                                                                                                                                                                                                                                                                                                                                                                                                                                                                                                                                                                                                                                                                                                                                                                                                                                                                                                                                                                                                                                                                                                                        |           |  | A 5613-2-62       | -    |
| PROHIBITED.                                                       | DRAWING IS NOT TO SCALE                                                                                                                                                                                                                                                                                                                                                                                                                                                                                                                                                                                                                                                                                                                                                                                                                                                                                                                                                                                                                                                                                                                                                                                                                                                                                                                                                                                                                                                                                                                                                                                                                                                                                                                                                                                                                                                                                                                                                                                                                                                                                                        |           |  | SHEET 1           | OF 1 |
|                                                                   |                                                                                                                                                                                                                                                                                                                                                                                                                                                                                                                                                                                                                                                                                                                                                                                                                                                                                                                                                                                                                                                                                                                                                                                                                                                                                                                                                                                                                                                                                                                                                                                                                                                                                                                                                                                                                                                                                                                                                                                                                                                                                                                                | •         |  |                   |      |