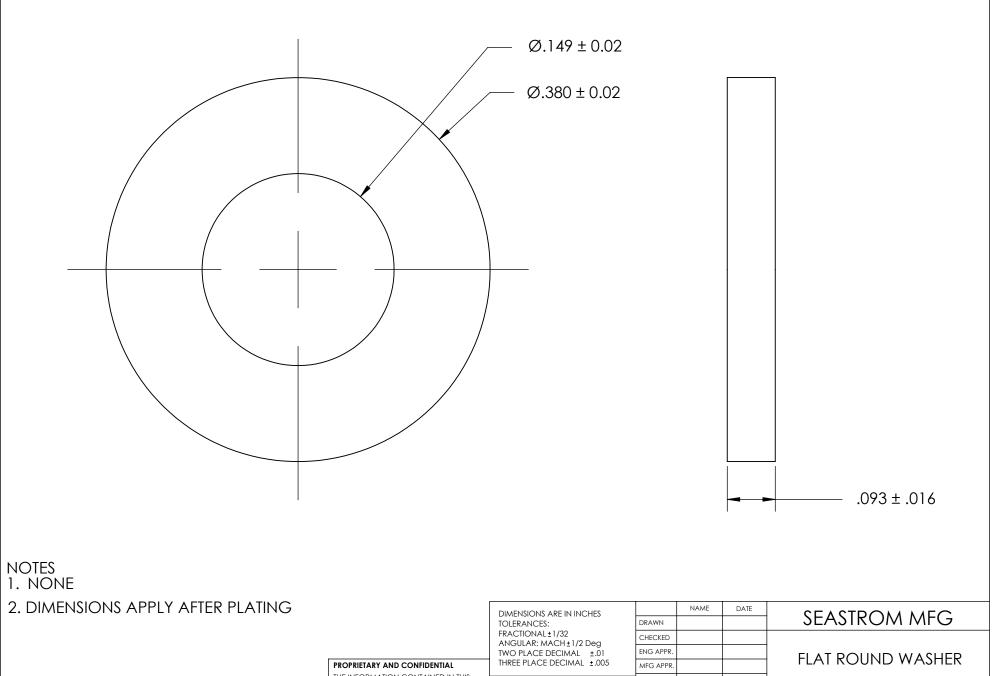

|                                                                   | ANGULAR: MACH±1/2 Deg<br>TWO PLACE DECIMAL ±.01<br>THREE PLACE DECIMAL ±.005 | CHECKED   |  |  |                   |            |      |
|-------------------------------------------------------------------|------------------------------------------------------------------------------|-----------|--|--|-------------------|------------|------|
| _                                                                 |                                                                              | ENG APPR. |  |  | FLAT ROUND WASHER |            |      |
| PROPRIETARY AND CONFIDENTIAL                                      |                                                                              | MFG APPR. |  |  |                   |            |      |
| THE INFORMATION CONTAINED IN THIS DRAWING IS THE SOLE PROPERTY OF | MATERIAL                                                                     | Q.A.      |  |  |                   |            |      |
| SEASTROM MANUFACTURING. ANY REPRODUCTION IN PART OR AS A WHOLE    | NEOPRENE                                                                     | COMMENTS: |  |  |                   |            |      |
|                                                                   | SEE NOTE 1                                                                   |           |  |  |                   | DWG. NO.   | REV. |
|                                                                   | DRAWING IS NOT TO SCALE                                                      |           |  |  | А                 | 5613-19-93 | -    |
| PROHIBITED.                                                       | DRAWING IS NOT TO SCALE                                                      |           |  |  |                   | SHEET 1    | OF 1 |
|                                                                   |                                                                              |           |  |  |                   |            |      |