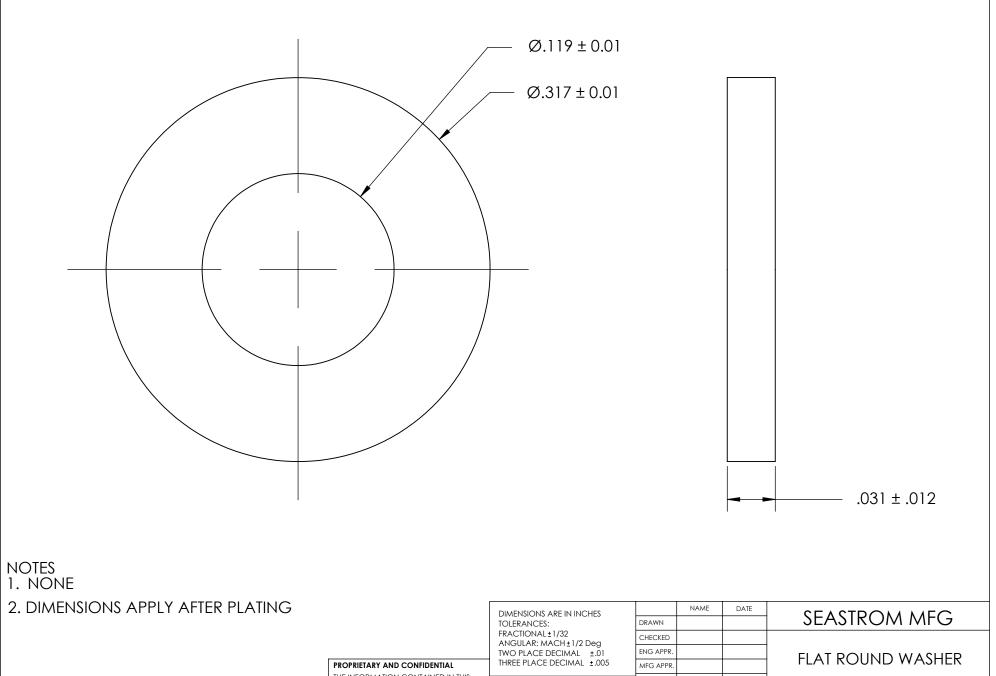

|                                                                                                                            | ANGULAR: MACH ± 1/2 Deg                          | CHECKED   |  |  |                   |            |      |
|----------------------------------------------------------------------------------------------------------------------------|--------------------------------------------------|-----------|--|--|-------------------|------------|------|
| _                                                                                                                          | TWO PLACE DECIMAL ±.01 THREE PLACE DECIMAL ±.005 | ENG APPR. |  |  | FLAT ROUND WASHER |            |      |
| PROPRIETARY AND CONFIDENTIAL                                                                                               |                                                  | MFG APPR. |  |  |                   |            |      |
| THE INFORMATION CONTAINED IN THIS DRAWING IS THE SOLE PROPERTY OF                                                          | MATERIAL                                         | Q.A.      |  |  |                   |            |      |
| SEASTROM MANUFACTURING. ANY REPRODUCTION IN PART OR AS A WHOLE WITHOUT THE WRITTEN PERMISSION OF SEASTROM MANUFACTURING IS | NEOPRENE                                         | COMMENTS: |  |  |                   |            |      |
|                                                                                                                            | FINISH<br>SEE NOTE 1                             |           |  |  |                   | DWG. NO.   | REV. |
|                                                                                                                            | DRAWING IS NOT TO SCALE                          |           |  |  | Α                 | 5613-14-31 |      |
| PROHIBITED.                                                                                                                | DRAWING IS NOT TO SCALE                          |           |  |  |                   | SHEET      | OF 1 |
|                                                                                                                            |                                                  |           |  |  |                   |            |      |