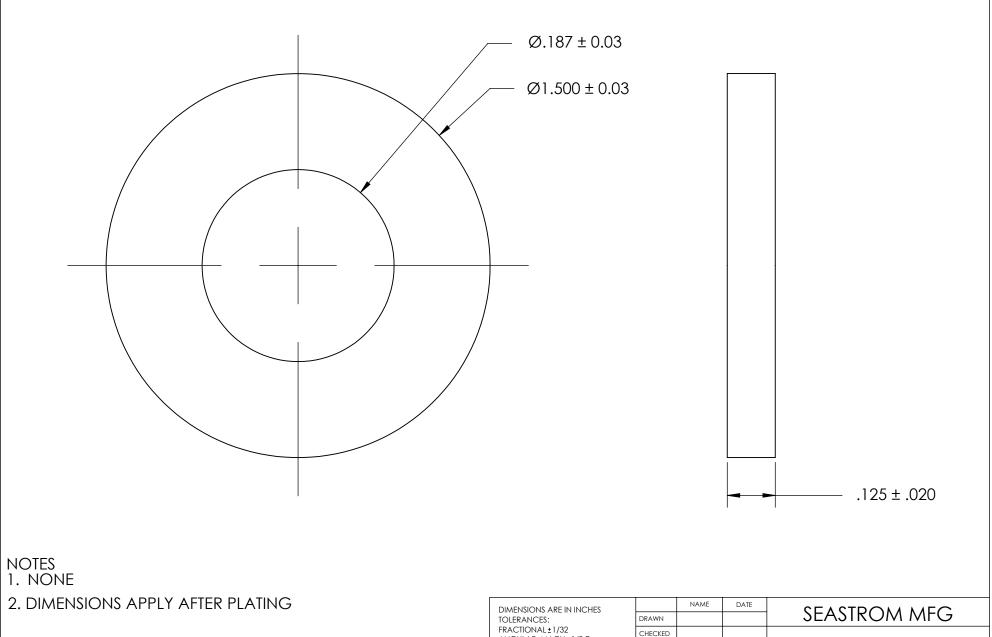

|             | PROPRIETARY AND CONFIDENTIAL THE INFORMATION CONTAINED IN THIS DRAWING IS THE SOLE PROPERTY OF SEASTROM MANUFACTURING. ANY REPRODUCTION IN PART OR AS A WHOLE WITHOUT THE WRITTEN PERMISSION OF SEASTROM MANUFACTURING IS PROHIBITED. | ANGULAR: MACH±1/2 Deg<br>TWO PLACE DECIMAL ±.01<br>THREE PLACE DECIMAL ±.005 | OFFICIALD |  |  | 1                 |                  |     |
|-------------|---------------------------------------------------------------------------------------------------------------------------------------------------------------------------------------------------------------------------------------|------------------------------------------------------------------------------|-----------|--|--|-------------------|------------------|-----|
|             |                                                                                                                                                                                                                                       |                                                                              | ENG APPR. |  |  |                   | FLAT ROUND WASHE |     |
|             |                                                                                                                                                                                                                                       |                                                                              | MFG APPR. |  |  | I LAI KOUND WASII | LIX              |     |
| S<br>R<br>V |                                                                                                                                                                                                                                       | MATERIAL<br>NEOPRENE                                                         | Q.A.      |  |  |                   |                  |     |
|             |                                                                                                                                                                                                                                       |                                                                              | COMMENTS: |  |  |                   |                  |     |
|             |                                                                                                                                                                                                                                       | FINISH                                                                       |           |  |  |                   |                  |     |
|             |                                                                                                                                                                                                                                       | SEE NOTE 1                                                                   |           |  |  | SIZE DWG. NO.     |                  | F   |
|             |                                                                                                                                                                                                                                       | DRAWING IS NOT TO SCALE                                                      |           |  |  | A                 | 5613-111-125     | -   |
|             |                                                                                                                                                                                                                                       |                                                                              |           |  |  |                   | SHEFT            | 1 0 |