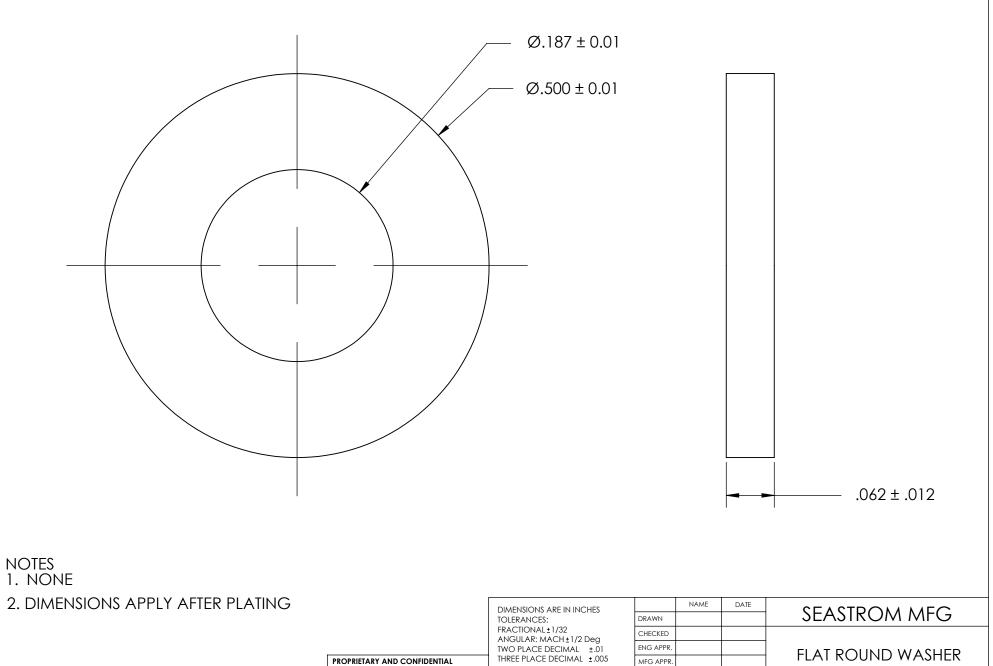

| TOLERANCES: FRACTIONAL±1/32 ANGULAR: MACH±1/2 Deg TWO PLACE DECIMAL ±.01 THREE PLACE DECIMAL ±.005 | DRAWN     |  |  |
|----------------------------------------------------------------------------------------------------|-----------|--|--|
|                                                                                                    | CHECKED   |  |  |
|                                                                                                    | ENG APPR. |  |  |
|                                                                                                    | MFG APPR. |  |  |
| MATERIAL                                                                                           | Q.A.      |  |  |
| NEOPRENE                                                                                           | COMMENTS: |  |  |
| FINISH<br>SEE NOTE 1                                                                               |           |  |  |
| DRAWING IS NOT TO SCALE                                                                            | -         |  |  |