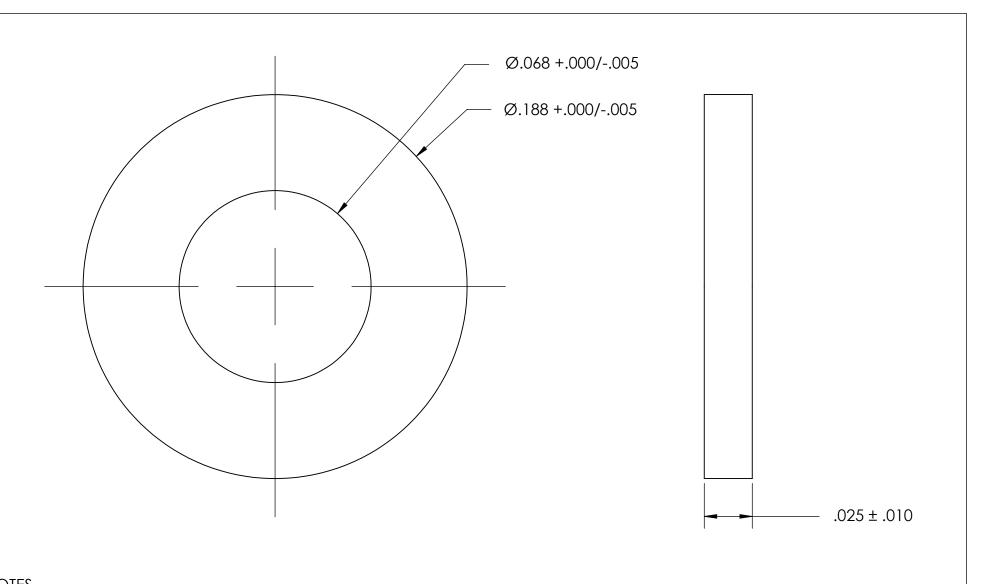

## NOTES 1. NONE

2. DIMENSIONS APPLY AFTER PLATING

| PROPRIETARY AND CONFIDENTIAL       |
|------------------------------------|
| THE INFORMATION CONTAINED IN THIS  |
| DRAWING IS THE SOLE PROPERTY OF    |
| SEASTROM MANUFACTURING. ANY        |
| REPRODUCTION IN PART OR AS A WHOLE |
| WITHOUT THE WRITTEN PERMISSION OF  |
| SEASTROM MANUFACTURING IS          |
| PROHIBITED.                        |
|                                    |

|   | DIMENSIONS ARE IN INCHES TOLERANCES: FRACTIONAL±1/32 ANGULAR: MACH±1/2 Deg TWO PLACE DECIMAL ±.01 | DDAWAI    | NAME | DATE | SEASTROM MFG |                   |      |
|---|---------------------------------------------------------------------------------------------------|-----------|------|------|--------------|-------------------|------|
|   |                                                                                                   | DRAWN     |      |      |              | <u> </u>          |      |
|   |                                                                                                   | CHECKED   |      |      |              | FLAT ROUND WASHER |      |
|   |                                                                                                   | ENG APPR. |      |      |              |                   |      |
|   | THREE PLACE DECIMAL ±.005                                                                         | MFG APPR. |      |      |              |                   |      |
|   | MATERIAL<br>NEOPRENE                                                                              | Q.A.      |      |      |              |                   |      |
|   |                                                                                                   | COMMENTS: |      |      |              |                   |      |
| ≣ | FINISH                                                                                            |           |      |      | 0175         | I                 | 1    |
|   | SEE NOTE 1                                                                                        |           |      |      | A            | DWG. NO.          | REV. |
|   | DRAWING IS NOT TO SCALE                                                                           |           |      |      | ^            | 5613-0R-25        | -    |
|   |                                                                                                   |           |      |      |              | SHEET 1 (         | DF 1 |