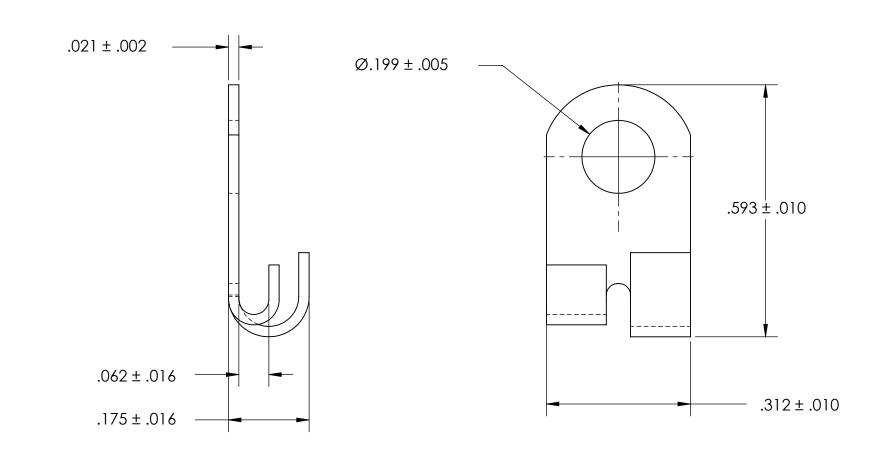

## NOTES

1. TIN PLATE PER ASTM B545 CLASS B

2. WIRE SIZE: 14-16

3. SCREW SIZE: 10

4. DIMENSIONS APPLY PRIOR TO PLATING.

| DIMENSIONS ARE IN INCHES TOLERANCES: FRACTIONAL±1/32 ANGULAR: MACH±1/2 Deg TWO PLACE DECIMAL ±.01 THREE PLACE DECIMAL ±.005 | DRAWN     | NAME | DATE | SEASTROM MFG |          |                        |
|-----------------------------------------------------------------------------------------------------------------------------|-----------|------|------|--------------|----------|------------------------|
|                                                                                                                             | CHECKED   |      |      |              |          |                        |
|                                                                                                                             | ENG APPR. |      |      | SOLDER LUG   |          |                        |
|                                                                                                                             | MFG APPR. |      |      |              |          |                        |
| MATERIAL COPPER                                                                                                             | Q.A.      |      |      |              |          |                        |
|                                                                                                                             | COMMENTS: |      |      |              |          |                        |
| SEE NOTE 1                                                                                                                  |           |      |      | SIZE         | DWG. NO. | REV.                   |
| DRAWING IS NOT TO SCALE                                                                                                     |           |      |      | ^            | 5461-2C  | ] <del>-</del><br>OF 1 |